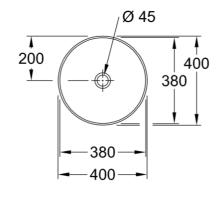

### **Product Details**

Code: 4A1840RW
Brand: Villeroy & Boch

Range: Collaro
Warranty: 5 Years\*
Product Width: 400 mm
Product Depth: 400 mm

# **Technical Specification**