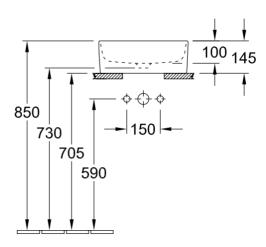

# Collaro Round Vessel Basin

Stone White

## **Product Image**



### **Product Details**

Code: 4A1840RW
Brand: Villeroy & Boch

Range: Collaro
Warranty: 5 Years\*
Product Width: 400 mm
Product Depth: 400 mm

## **Additional Features**

# **Technical Specification**

# **Required Product**

32mm Waste

#### **Recommended Products**

K316-D Pop Up Waste Series

#### **Additional Notes**

- TitanCeram Slim Edge Basin
- No overflow
- CeramicPlus





Note: All dimensions are in millimetres and are subject to normal manufacturing variations. Always use the physical product measurements for cut-outs and rough-ins as the technical details shown may differ from the actual product. Use acetic cured silicone sealant. Do not use epoxy type adhesives. Clean with damp cloth. Do not use abrasive cleaners, liquids or pastes.