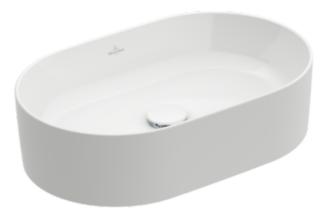

## **COLOUR DESIGNATION**

White Alpin

| Article number           | 4A195601                                                                                                       |
|--------------------------|----------------------------------------------------------------------------------------------------------------|
| Article title            | Villeroy & Boch Collaro Surface-<br>mounted washbasin, 560 x 360 x<br>145 mm, White Alpin, without<br>overflow |
| Product designation      | Surface-mounted washbasin                                                                                      |
| Collection               | Collaro                                                                                                        |
| Assembly / Assembly type | Surface-mounted                                                                                                |
| Assembly instructions    | Recommendation: to be installed with a gap of at least 50 mm between the washbasin and the wall                |
| Scope of delivery        | 1 x surface-mounted washbasin , 1 x fastening set 1 x cut-out template                                         |
| Ordering information     | Please order non-closable drain valve separately.                                                              |
| Length in mm             | 360                                                                                                            |
| Width in mm              | 560                                                                                                            |
| Height in mm             | 145                                                                                                            |
| Interior depth           | 100                                                                                                            |
| Weight in kg             | 12,00                                                                                                          |
| express delivery         | No                                                                                                             |
| Suitable for             | Wall-mounted tap fittings, Matching Villeroy&Boch furniture Tap fitting with raised base                       |
| Material                 | TitanCeram                                                                                                     |
| Surface                  | glossy                                                                                                         |
| Colour name              | White Alpin                                                                                                    |
| With overflow            | No                                                                                                             |
| EAN number               | 4051202728663                                                                                                  |
|                          |                                                                                                                |