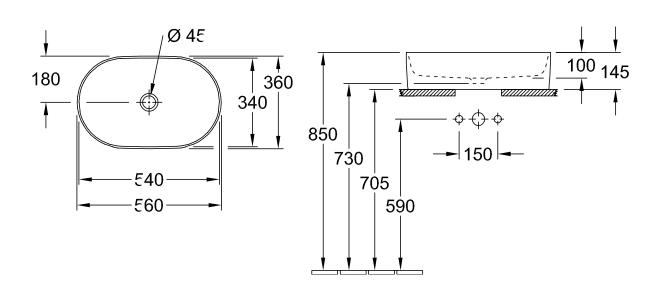

## **COLOUR DESIGNATION**

White Alpin

| Article number           | 4A195601                                                                                                       |
|--------------------------|----------------------------------------------------------------------------------------------------------------|
| Article title            | Villeroy & Boch Collaro Surface-<br>mounted washbasin, 560 x 360 x<br>145 mm, White Alpin, without<br>overflow |
| Product designation      | Surface-mounted washbasin                                                                                      |
| Collection               | Collaro                                                                                                        |
| Assembly / Assembly type | Surface-mounted                                                                                                |
| Assembly instructions    | Recommendation: to be installed with a gap of at least 50 mm between the washbasin and the wall                |
| Scope of delivery        | 1 x surface-mounted washbasin , 1 x fastening set 1 x cut-out template                                         |
| Ordering information     | Please order non-closable drain valve separately.                                                              |
| Length in mm             | 360                                                                                                            |
| Width in mm              | 560                                                                                                            |
| Height in mm             | 145                                                                                                            |
| Interior depth           | 100                                                                                                            |
| Weight in kg             | 12,00                                                                                                          |
| express delivery         | No                                                                                                             |
| Suitable for             | Wall-mounted tap fittings, Matching Villeroy&Boch furniture Tap fitting with raised base                       |
| Material                 | TitanCeram                                                                                                     |
| Surface                  | glossy                                                                                                         |
| Colour name              | White Alpin                                                                                                    |
| With overflow            | No                                                                                                             |
| EAN number               | 4051202728663                                                                                                  |
|                          |                                                                                                                |