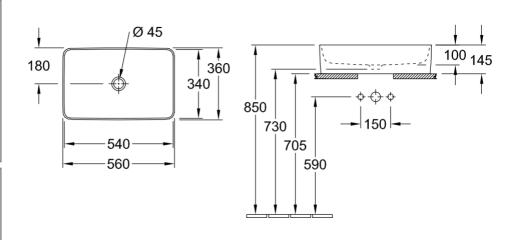

# **Technical Specification**

#### **Additional Notes**

- TitanCeram Slim Edge Basin
- No overflow

Note: All dimensions are in millimetres and are subject to normal manufacturing variations. Always use the physical product measurements for cut-outs and rough-ins as the technical details shown may differ from the actual product. Use acetic cured silicone sealant. Do not use epoxy type adhesives. Clean with damp cloth. Do not use abrasive cleaners, liquids or pastes.