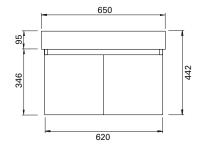

## **FEATURES**

- Dimensions W650 x H440 x D330 mm
- Available in widths 550 and 650 (single bowl).
- Slim depth of 330mm
- Offset left tap
- Ceramic top with overflow from Europe
- New Zealand made cabinetry available in White paint or Melamine
- White Paint The paint used on our products is polyurethane or UV based. It is five times harder and more durable than lacquer finishes
- Melamine Our wood grain melamine is a low-pressure laminate\*
- Wall-hung basin can be sold separately to cabinet

## **TECHNICAL DRAWINGS**

Top

Back of Basin

Front Section

Side

## **NOTES**

\*Non-stock item. Excludes tap ware and accessories. Drawing indicates the technical measurement only and is not a reflection of how the product will look. Sizes are nominal only. All drawings in millimeters. Drawings not to scale. September 2019.