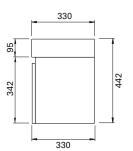

## **FEATURES**

- Dimensions W650 x H440 x D330 mm
- Available in widths 550 and 650 (single bowl).
- Slim depth of 330mm
- Offset left tap
- Ceramic top with overflow from Europe
- New Zealand made cabinetry available in White paint or Melamine
- White Paint The paint used on our products is polyurethane or UV based. It is five times harder and more durable than lacquer finishes
- Melamine Our wood grain melamine is a low-pressure laminate\*
- Wall-hung basin can be sold separately to cabinet

## **TECHNICAL DRAWINGS**

Top

Back of Basin

Front Section

Side