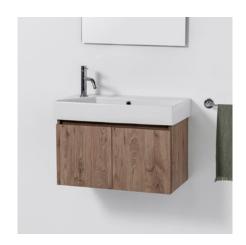

## **DESCRIPTION**

Synergy 650 Wall-Hung Vanity – 2 Doors, Melamine

## **FEATURES**

- Dimensions W650 x H440 x D330 mm
- Available in widths 550 and 650 (single bowl).
- Slim depth of 330mm
- Offset left tap
- Ceramic top with overflow from Europe
- New Zealand made cabinetry available in White paint or Melamine
- White Paint The paint used on our products is polyurethane or UV based. It is five times harder and more durable than lacquer finishes
- Melamine Our wood grain melamine is a low-pressure laminate\*
- Wall-hung basin can be sold separately to cabinet