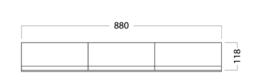

# MIRROR CABINET /

# Michel César

## **DESCRIPTION**

Mirror Cabinet 900, 3 Doors, 6 Shelves

**PRODUCT CODE** 

M901 / M901T / M901CC



Dimensions W 880 x H 750 x D 120 (mm)

Finishes Timber Veneer or White Gloss or Custom Paint

Handleless finger pull design

Origin New Zealand made cabinetry

Features • 3 Doors, 9 shelves (6 adjustable).

· Paint - The paint used on our products is

polyurethane or UV based.

· Timber Veneer - As a natural product, each has

natural variation in grain and colour.

· Can be recessed into a wall by a qualified

tradesperson.

#### **TECHNICAL DRAWINGS**

#### **Front**



## Side



# **Top Down**



#### **Shelves**



#### **NOTES**

\*Additional Cost. Accessories not included. Drawing indicates the technical measurement only and is not a reflection of how the product will look. Sizes are nominal only. All drawings in millimeters. Drawings not to scale. Sept 2024.