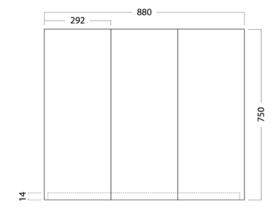

#### **TECHNICAL DRAWINGS**

#### **Front**

## **DESCRIPTION**

Mirror Cabinet 900, 3 Doors, 6 Shelves

**PRODUCT CODE** 

M901 / M901T / M901CC

Dimensions W 880 x H 750 x D 120 (mm)

Finishes Timber Veneer or White Gloss or Custom Paint

Handleless finger pull design