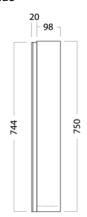

# MIRROR CABINET /

# Michel César

## **DESCRIPTION**

Mirror Cabinet 900, 3 Doors, 6 Shelves

**PRODUCT CODE** 

M901 / M901T / M901CC



Dimensions W 880 x H 750 x D 120 (mm)

Finishes Timber Veneer or White Gloss or Custom Paint

Handleless finger pull design

Origin New Zealand made cabinetry

Features • 3 Doors, 9 shelves (6 adjustable).

· Paint - The paint used on our products is

polyurethane or UV based.

· Timber Veneer - As a natural product, each has

natural variation in grain and colour.

· Can be recessed into a wall by a qualified

tradesperson.

#### **TECHNICAL DRAWINGS**

#### **Front**



## Side



# **Top Down**



#### **Shelves**



#### **NOTES**

\*Additional Cost. Accessories not included. Drawing indicates the technical measurement only and is not a reflection of how the product will look. Sizes are nominal only. All drawings in millimeters. Drawings not to scale. Sept 2024.