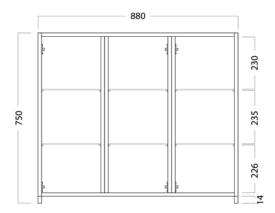

## **DESCRIPTION**

Mirror Cabinet 900, 3 Doors, 6 Shelves

**PRODUCT CODE** 

M901 / M901T / M901CC

Dimensions W 880 x H 750 x D 120 (mm)

Finishes Timber Veneer or White Gloss or Custom Paint

Handleless finger pull design

#### **TECHNICAL DRAWINGS**

#### **Front**