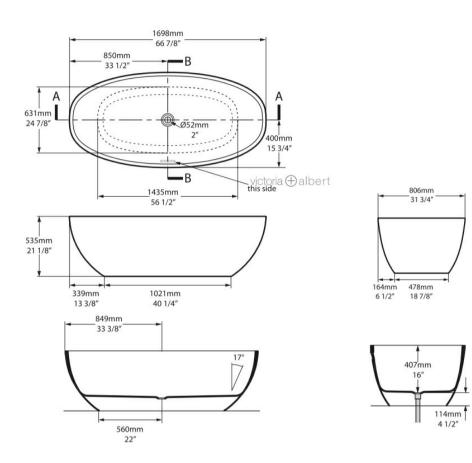

## BARCELONA II FREESTANDING BATH W/VOID 1698 X 806 X 535 52086.xx

victoria  $\oplus$  albert<sup>\*</sup>

| Ø          | Repairable                 | Light scratches in the QUARRYCAST material can be repaired and re-polished.                                                                                       |
|------------|----------------------------|-------------------------------------------------------------------------------------------------------------------------------------------------------------------|
|            | Commercial Use             | Suitable for commercial use.                                                                                                                                      |
| 25         | Guarantee                  | 25 Year Guarantee                                                                                                                                                 |
| *          | Exterior Painting          | Exterior can be painted or personalised.                                                                                                                          |
| <b>``</b>  | Under Bath Cavity          | With the cavity under the bath you don't need to make a hole in the floor to accommodate the waste                                                                |
| <b>**</b>  | Outdoor Use                | Can be installed inside or outdoors.                                                                                                                              |
| Qc         | Quarrycast                 | QUARRYCAST® material is made from a finely ground volcanic limestone and resin mix. 100% one piece, hand finished and packed with naturally desirable properties. |
| KG         | Weight                     | 87 KG                                                                                                                                                             |
| >          | Made in South Africa       | Designed & Engineered in South Africa                                                                                                                             |
| N N<br>N N | British owned and operated |                                                                                                                                                                   |

The Barcelona is deep and curvaceous. Generous dimensions linked to ergonomic backrests make it a tub that must be experienced.