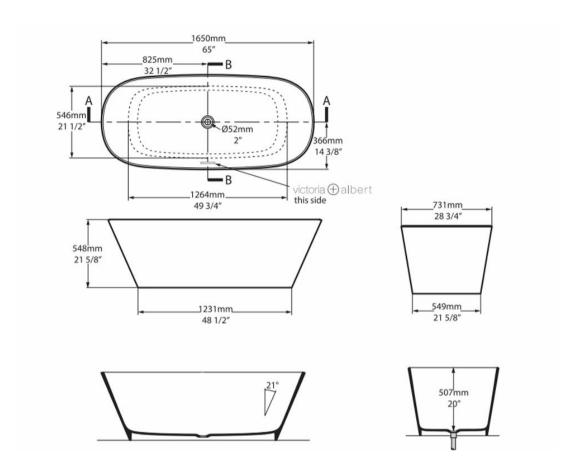

## VETRALLA II QUARRYCAST FREESTANDING BATH 1650 x 731 X 547 $_{\rm 52095.xx}$

| <b>₿</b>                 | Repairable                 | Light scratches in the QUARRYCAST material can be repaired and re-polished.                                                                                       |
|--------------------------|----------------------------|-------------------------------------------------------------------------------------------------------------------------------------------------------------------|
|                          | Commercial Use             | Suitable for commercial use.                                                                                                                                      |
| 25                       | Guarantee                  | 25 Year Guarantee                                                                                                                                                 |
| <b>*</b>                 | Exterior Painting          | Exterior can be painted or personalised.                                                                                                                          |
|                          | Outdoor Use                | Can be installed inside or outdoors.                                                                                                                              |
| $\mathbf{Q}_{c}^{\circ}$ | Quarrycast                 | QUARRYCAST® material is made from a finely ground volcanic limestone and resin mix. 100% one piece, hand finished and packed with naturally desirable properties. |
| A.                       | Weight                     | 64KG                                                                                                                                                              |
| <b>&gt;</b>              | Made in South Africa       |                                                                                                                                                                   |
| <u> </u>                 | British owned and operated |                                                                                                                                                                   |

Simple, deep and double-ended – ideal for modern bathrooms where space is at a premium. Also offered in a larger format called Vetralla 2. Available in 2 sizes