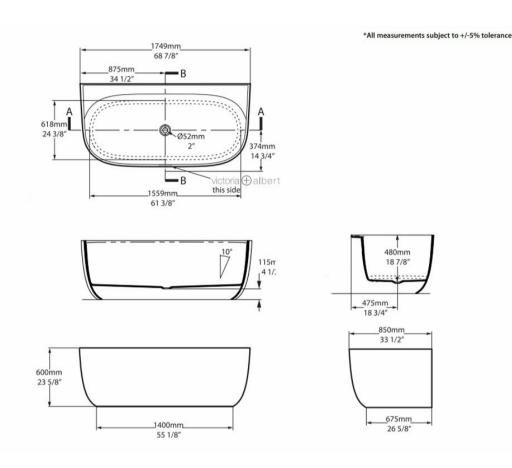

## ELDON QUARRYCAST BACK TO WALL BATH 1749 X 850 X 600 52097.10

victoria (+) albert\*

|    | Repairable                 | Light scratches in the QUARRYCAST material can be repaired and re-polished.                                                                                       |
|----|----------------------------|-------------------------------------------------------------------------------------------------------------------------------------------------------------------|
|    | Commercial Use             | Suitable for commercial use.                                                                                                                                      |
| 25 | Guarantee                  | 25 Year Guarantee                                                                                                                                                 |
| ×  | Exterior Painting          | Exterior can be painted or personalised.                                                                                                                          |
|    | Outdoor Use                | Can be installed inside or outdoors.                                                                                                                              |
| Qc | Quarrycast                 | QUARRYCAST® material is made from a finely ground volcanic limestone and resin mix. 100% one piece, hand finished and packed with naturally desirable properties. |
| KG | Weight                     | 109KG                                                                                                                                                             |
| >  | Made in South Africa       |                                                                                                                                                                   |
|    | British owned and operated |                                                                                                                                                                   |

Eldon is the creation of leading British Architecture and Interior Design Studio, Conran + Partners, who have applied their expertise learned through designing some of the world's top hotels and residences. The contemporary back-to-wall bath is endowed with the curvaceous lines of a freestanding bath. A full width tap deck hides all waste pipework and a moulded upstand allows tiles to be easily installed. At 1750mm long, it's the perfect bathtub for bathrooms large and small where clean lines and day to day practicality are equally important.