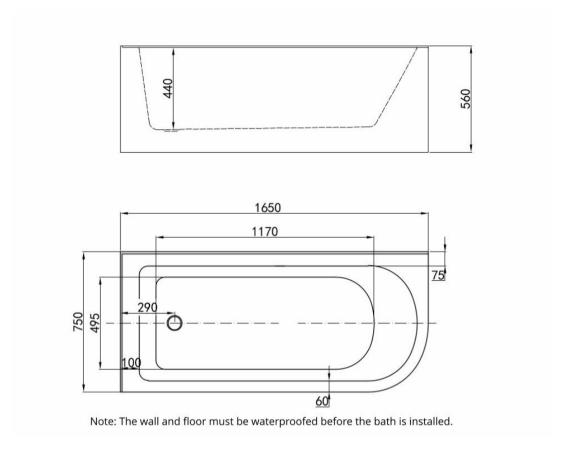

## OTTO ACRYLIC CORNER BATH 1650X750X560 WHITE - LEFT 52580.10

ELEMENTI

|            | Residential/Light<br>Commercial Use | Suitable for Residential/Light Commercial Use (Kitchens,<br>Bathrooms and Laundries in Hotels, Motels and<br>Retirement Villages). |
|------------|-------------------------------------|------------------------------------------------------------------------------------------------------------------------------------|
| 5          | Guarantee                           | 5 Year Guarantee                                                                                                                   |
| <b>∄</b> ‡ | Adjustable Feet                     | Easily adjustable levelling feet                                                                                                   |
| OU POND    | Du Pont                             | Raw materials imported from Dupont USA.                                                                                            |
| KG         | Weight Tested                       | Weight Tested to<br>350kg                                                                                                          |