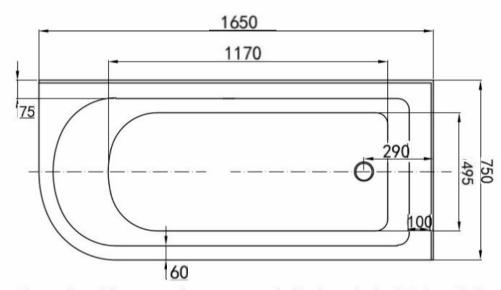

## OTTO ACRYLIC CORNER BATH 1650X750X560 WHITE - RIGHT 52581.10

**ELEMENTI** 

Note: The wall and floor must be waterproofed before the bath is installed.

|                 | Residential/Light<br>Commercial Use | Suitable for Residential/Light Commercial Use (Kitchens,<br>Bathrooms and Laundries in Hotels, Motels and<br>Retirement Villages). |
|-----------------|-------------------------------------|------------------------------------------------------------------------------------------------------------------------------------|
| 5               | Guarantee                           | 5 Year Guarantee                                                                                                                   |
| <b></b> \$\dots | Adjustable Feet                     | Easily adjustable levelling feet                                                                                                   |
| OU PONT,        | Du Pont                             | Raw materials imported from Dupont USA.                                                                                            |
| κσ              | Weight Tested                       | Weight Tested to<br>350kg                                                                                                          |