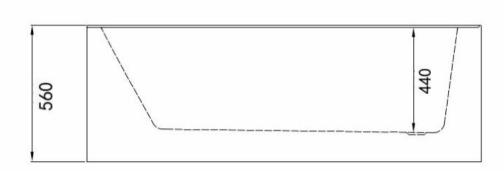

## OTTO ACRYLIC CORNER BATH 1650X750X560 WHITE - RIGHT 52581.10

**ELEMENTI** 

Note: The wall and floor must be waterproofed before the bath is installed.

|                 | Residential/Light<br>Commercial Use | Suitable for Residential/Light Commercial Use (Kitchens,<br>Bathrooms and Laundries in Hotels, Motels and<br>Retirement Villages). |
|-----------------|-------------------------------------|------------------------------------------------------------------------------------------------------------------------------------|
| 5               | Guarantee                           | 5 Year Guarantee                                                                                                                   |
| <b></b> \$\dots | Adjustable Feet                     | Easily adjustable levelling feet                                                                                                   |
| OU PONT,        | Du Pont                             | Raw materials imported from Dupont USA.                                                                                            |
| κσ              | Weight Tested                       | Weight Tested to<br>350kg                                                                                                          |