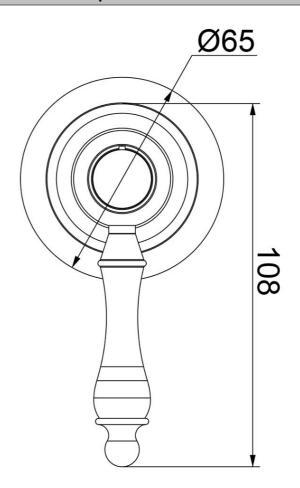

# **Technical Specification**

\*Please visit argentaust.com.au/warranty to view the full warranty

Note: All dimensions are in millimetres and are subject to normal manufacturing variations. It is reccommended to use the physical product measurements for cut-outs and rough-ins as the technical details shown may differ from the actual product. Use acetic cured silicone sealant. Do not use epoxy type adhesives. Clean with damp cloth. Do not use abrasive cleaners, liquids or pastes.