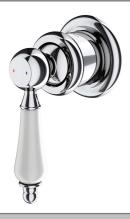

# Avia 2.0 Shower Mixer Trim

Ceramic/Chrome

## **Product Image**



#### **Product Details**

Code: 5377561B

Brand: Villeroy & Boch
Range: Avia 2.0

Warranty: 15 Years\*

WELS: N/A

## **Additional Features**

## **Required Product**

ColourChoice 7413300

#### **Recommended Products**

#### **Additional Notes**

- 35mm Ceramic Cartridge
- Compact 65mm Plate
- Matching Showers & Accessories

## Installation Instructions

- \* NOT COMPATIBLE WITH UNIVERSAL BODY
- \* ONLY USE COLOURCHOICE BODY 7413300

# **Technical Specification**



\*Please visit argentaust.com.au/warranty to view the full warranty

Note: All dimensions are in millimetres and are subject to normal manufacturing variations. It is reccommended to use the physical product measurements for cut-outs and rough-ins as the technical details shown may differ from the actual product. Use acetic