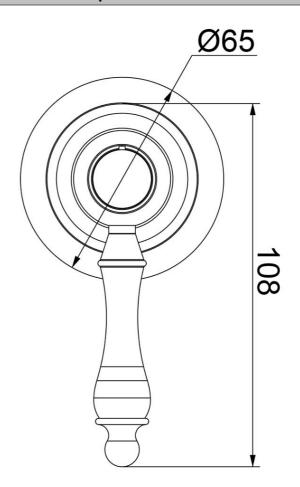

# **Technical Specification**

\*Please visit argentaust.com.au/warranty to view the full warranty

Note: All dimensions are in millimetres and are subject to normal manufacturing variations. It is reccommended to use the physical product measurements for cut-outs and rough-ins as the technical details shown may differ from the actual product. Use acetic cured silicone sealant. Do not use epoxy type adhesives. Clean with damp cloth. Do not use abrasive cleaners, liquids or pastes.