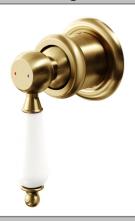

# **Avia 2.0 Shower Mixer Trim**

Ceramic/Brushed Gold

## **Product Image**

### **Product Details**

Code: 5377585B

Brand: Villeroy & Boch

Range: Avia 2.0

Warranty: 15 Years\*

WELS: N/A

#### **Additional Notes**

- 35mm Ceramic Cartridge
- Compact 65mm Plate
- Matching Showers & Accessories