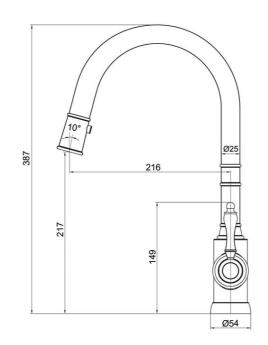

# **Technical Specification**

Note: All dimensions are in millimetres and are subject to normal manufacturing variations. It is reccommended to use the physical product measurements for cut-outs and rough-ins as the technical details shown may differ from the actual product. Use acetic cured silicone sealant. Do not use epoxy type adhesives. Clean with damp cloth. Do not use abrasive cleaners, liquids or pastes.