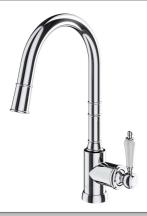

### **Product Image**

### **Product Details**

Code: 5428861B

Brand: Villeroy & Boch
Range: Avia 2.0

Warranty: 15 Years\*

WELS: 5 Star 6 LPM, Reg #: T43052