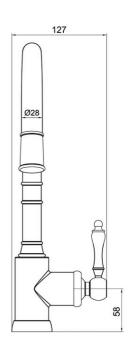

# Avia 2.0 Kitchen Mixer Pull Out Spray

Ceramic/Chrome

### **Product Image**



### **Product Details**

Code: 5428861B

Brand: Villeroy & Boch
Range: Avia 2.0

Warranty: 15 Years\*

WELS: 5 Star 6 LPM, Reg #: T43052

## **Additional Features**

# **Technical Specification**

### **Required Product**

#### **Recommended Products**

### **Additional Notes**

- Lead Free
- 35mm Ceramic Cartridge
- 360 Degree Swivel Range
- Water & Energy Efficient
- Matching Showers & Accessories





\*Please visit argentaust.com.au/warranty to view the full warranty

Note: All dimensions are in millimetres and are subject to normal manufacturing variations. It is reccommended to use the physical product measurements for cut-outs and rough-ins as the technical details shown may differ from the actual product. Use acetic cured silicone sealant. Do not use epoxy type adhesives. Clean with damp cloth. Do not use abrasive cleaners, liquids or pastes.