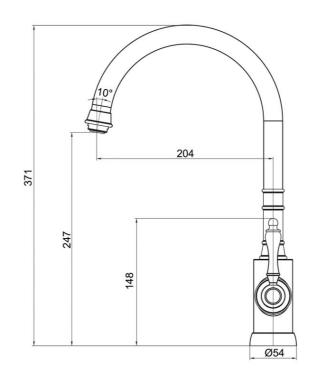

# **Technical Specification**

Note: All dimensions are in millimetres and are subject to normal manufacturing variations. It is reccommended to use the physical product measurements for cut-outs and rough-ins as the technical details shown may differ from the actual product. Use acetic cured silicone sealant. Do not use epoxy type adhesives. Clean with damp cloth. Do not use abrasive cleaners, liquids or pastes.