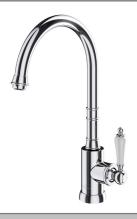

# Avia 2.0 Kitchen Mixer

Ceramic/Chrome

### **Product Image**

### **Product Details**

Code: 5429061B

Brand: Villeroy & Boch
Range: Avia 2.0

Warranty: 15 Years\*

WELS: 4 Star 7.5 LPM, Reg #: T43055