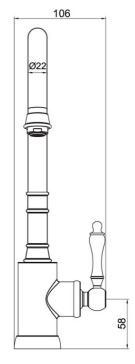

# **Technical Specification**

Note: All dimensions are in millimetres and are subject to normal manufacturing variations. It is reccommended to use the physical product measurements for cut-outs and rough-ins as the technical details shown may differ from the actual product. Use acetic cured silicone sealant. Do not use epoxy type adhesives. Clean with damp cloth. Do not use abrasive cleaners, liquids or pastes.