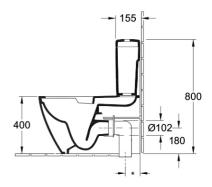

# Technical Specification

#### Installation Instructions

- \* S Trap Rec set out = 140mm
- \* variable from 50 190mm
- \* Optinal S Trap set out 8701W vario Bend (140-240 mm)