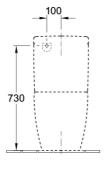

# **Architectura DirectFlush BTW Toilet**

S Trap | Slim Seat

## **Product Image**



### **Product Details**

Code: 5691C11SS
Brand: Villeroy & Boch
Range: Architectura
Warranty: 10 Years\*
Product Width: 390 mm
Product Depth: 700 mm

WELS: 4 Star 3.5 LPM, Reg #: L05242

### **Additional Features**

# Technical Specification

### **Required Product**

#### **Recommended Products**

#### **Additional Notes**

- DirectFlush Rimless technology
- Slim Soft Close Seat
- Optional CeramicPlus EasyClean
  Finish

#### Installation Instructions

- \* S Trap Rec set out = 140mm
- \* variable from 50 190mm
- \* Optinal S Trap set out 8701W vario Bend (140-240 mm)