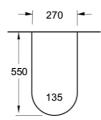

# Technical Specification

#### Installation Instructions

- \* S Trap Rec set out = 140mm
- \* variable from 50 190mm
- \* Optinal S Trap set out 8701W vario Bend (140-240 mm)