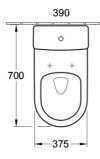

### **Product Details**

Code: 5691C11SS
Brand: Villeroy & Boch
Range: Architectura
Warranty: 10 Years\*
Product Width: 390 mm
Product Depth: 700 mm

WELS: 4 Star 3.5 LPM, Reg #: L05242

# Technical Specification