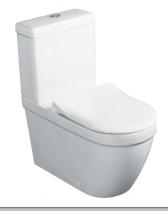

## **Product Image**

### **Product Details**

Code: 5691C11SS
Brand: Villeroy & Boch
Range: Architectura
Warranty: 10 Years\*
Product Width: 390 mm
Product Depth: 700 mm

WELS: 4 Star 3.5 LPM, Reg #: L05242