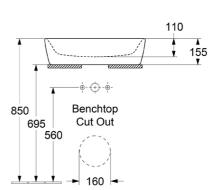

### Installation Instructions

\* Bench Cutout template included with basin

Note: All dimensions are in millimetres and are subject to normal manufacturing variations. Always use the physical product measurements for cut-outs and rough-ins as the technical details shown may differ from the actual product. Use acetic cured silicone sealant. Do not use epoxy type adhesives. Clean with damp cloth. Do not use abrasive cleaners, liquids or pastes.