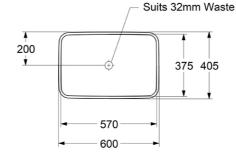

# Architectura 2.0 600 Rect Vessel Basin

No Taphole, with Overflow

## **Product Image**



### **Product Details**

Code: 5A276001

Brand: Villeroy & Boch
Range: Architectura 2.0

Warranty: 5 Years\*

Warranty: 5 Years\*
Product Width: 600 mm
Product Depth: 405 mm
WELS: N/A

## **Additional Features**

## **Technical Specification**

#### **Required Product**

32mm PUW with overflow

#### **Recommended Products**

Series K316-D PUW Selection

## **Additional Notes**

 Tapered Basin Design Slender Edge Profile

### Installation Instructions

\* Bench Cutout template included with basin





Note: All dimensions are in millimetres and are subject to normal manufacturing variations. Always use the physical product measurements for cut-outs and rough-ins as the technical details shown may differ from the actual product. Use acetic cured silicone sealant. Do not use epoxy type adhesives. Clean with damp cloth. Do not use abrasive cleaners, liquids or pastes.