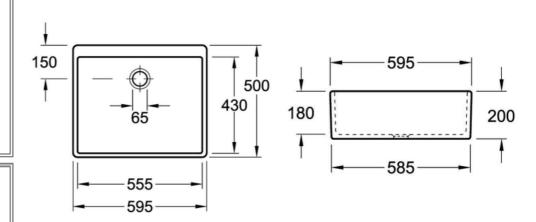

### **Technical Specification**

#### **Installation Instructions**

Note: All dimensions are in millimetres and are subject to normal manufacturing variations. Always use the physical product measurements for cut-outs and rough-ins as the technical details shown may differ from the actual product. Use acetic cured silicone sealant. Do not use epoxy type adhesives. Clean with damp cloth. Do not use abrasive cleaners, liquids or pastes.