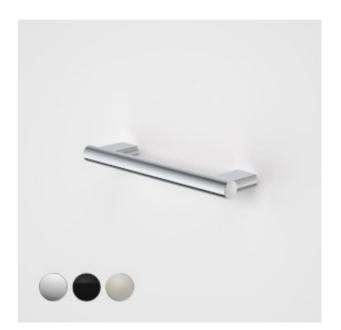

- Sleek and contemporary design combines luxury with function
- Durable brass construction with polished chrome, matte black or brushed  $% \left( 1\right) =\left( 1\right) \left( 1\right)$ nickel finish
- -Constructed to withstand 1100N force as per requirements (approx. 110kg)
- -32mm diameter load bearing rails with dual fixing
  The Opal Support range is suitable for all home and aged care applications
- Available in a variety of lengths and angles to suit various locations in the bathroom