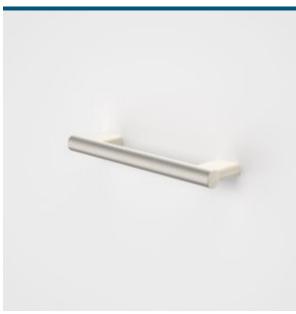

## **PRODUCT CODES**

687375C Opal Support Rail 300mm Straight

687375B Opal Support Rail 300mm Straight - Matte Black

687375BN Opal Support Rail 300mm Straight - Brushed Nickel