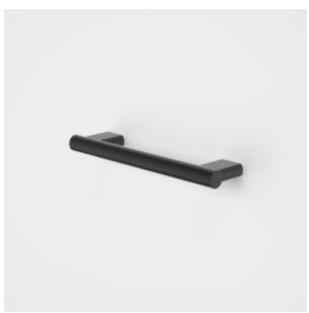

## **PRODUCT CODES**

687375C Opal Support Rail 300mm Straight

687375B Opal Support Rail 300mm Straight - Matte Black

687375BN Opal Support Rail 300mm Straight - Brushed Nickel