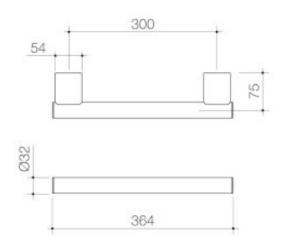

## **OPAL SUPPORT RAIL 300MM STRAIGHT**

- Sleek and contemporary design combines luxury with function
- Durable brass construction with polished chrome, matte black or brushed  $% \left( 1\right) =\left( 1\right) \left( 1\right)$ nickel finish
- -Constructed to withstand 1100N force as per requirements (approx. 110kg)
- -32mm diameter load bearing rails with dual fixing
  The Opal Support range is suitable for all home and aged care applications
- Available in a variety of lengths and angles to suit various locations in the bathroom