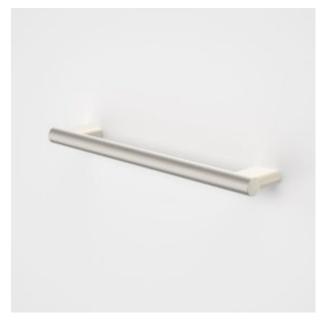

- Sleek and contemporary design combines luxury with function
- Durable brass construction with polished chrome, matte black or brushed nickel finish
- Constructed to withstand 1100N force as per requirements (approx. 110kg)
- 32mm diameter load bearing rails with dual fixing The Opal Support range is suitable for all home and aged care applications
- Available in a variety of lengths and angles to suit various locations in the

## **PRODUCT CODES**

687376C Opal Support Rail 450mm Straight

687376B Opal Support Rail 450mm Straight - Matte Black

687376BN Opal Support Rail 450mm Straight - Brushed Nickel