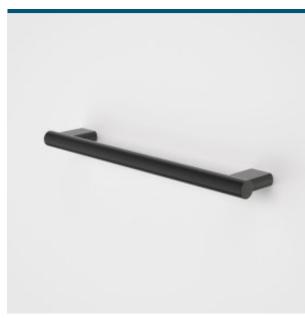

- Sleek and contemporary design combines luxury with function
- Durable brass construction with polished chrome, matte black or brushed nickel finish
- Constructed to withstand 1100N force as per requirements (approx. 110kg)
- 32mm diameter load bearing rails with dual fixing The Opal Support range is suitable for all home and aged care applications
- Available in a variety of lengths and angles to suit various locations in the

## **PRODUCT CODES**

687376C Opal Support Rail 450mm Straight

687376B Opal Support Rail 450mm Straight - Matte Black

687376BN Opal Support Rail 450mm Straight - Brushed Nickel