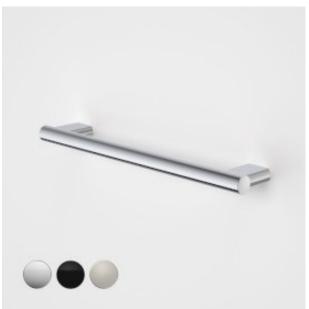

- Sleek and contemporary design combines luxury with function
- Durable brass construction with polished chrome, matte black or brushed nickel finish
- Constructed to withstand 1100N force as per requirements (approx. 110kg)
- 32mm diameter load bearing rails with dual fixing The Opal Support range is suitable for all home and aged care applications
- Available in a variety of lengths and angles to suit various locations in the

## **PRODUCT CODES**

687376C Opal Support Rail 450mm Straight

687376B Opal Support Rail 450mm Straight - Matte Black

687376BN Opal Support Rail 450mm Straight - Brushed Nickel