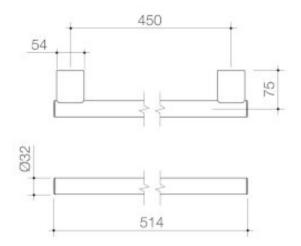

- Sleek and contemporary design combines luxury with function
- Durable brass construction with polished chrome, matte black or brushed nickel finish
- Constructed to withstand 1100N force as per requirements (approx. 110kg)
- 32mm diameter load bearing rails with dual fixing The Opal Support range is suitable for all home and aged care applications
- Available in a variety of lengths and angles to suit various locations in the