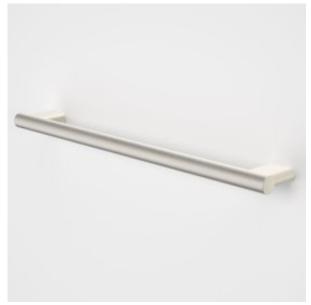

## **PRODUCT CODES**

687377C Opal Support Rail 600mm Straight

687377B Opal Support Rail 600mm Straight - Matte Black

687377BN Opal Support Rail 600mm Straight - Brushed Nickel