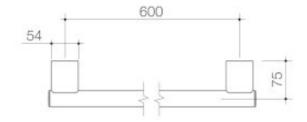

- Sleek and contemporary design combines luxury with function - Durable brass construction with polished chrome, matte black or brushed
- nickel finish - Constructed to withstand 1100N force as per requirements (approx. 110kg)
- 32mm diameter load bearing rails with dual fixing