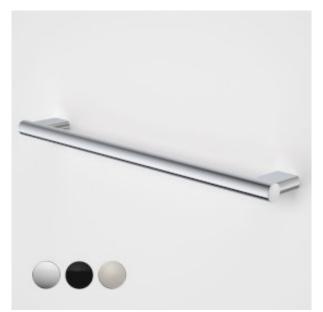

## **PRODUCT CODES**

687377C Opal Support Rail 600mm Straight

687377B Opal Support Rail 600mm Straight - Matte Black

687377BN Opal Support Rail 600mm Straight - Brushed Nickel