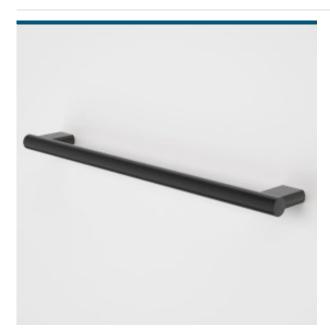

## **PRODUCT CODES**

687377C Opal Support Rail 600mm Straight

687377B Opal Support Rail 600mm Straight - Matte Black

687377BN Opal Support Rail 600mm Straight - Brushed Nickel