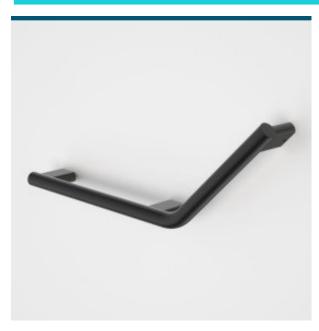

## **OPAL SUPPORT RAIL 135 DEGREE LEFT HAND ANGLED**

## PRODUCT CODES

687378B Opal Support Rail 135 Degree Left Hand Angled - Matte Black 687378BN Opal Support Rail 135 Degree Left Hand Angled – Brushed Nickel 687378C Opal Support Rail 135 Degree Left

Hand Angled - Chrome