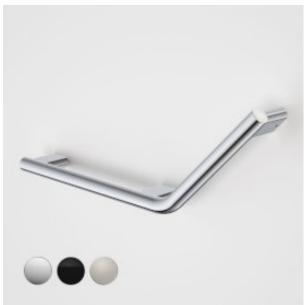

- Sleek and contemporary design combines luxury with function
- Durable brass construction with polished chrome, matte black or brushed nickel finish
- Constructed to withstand 1100N force as per requirements (approx. 110kg) 32mm diameter load bearing rails with dual fixing The Opal Support range is suitable for all home and aged care applications

## PRODUCT CODES

687378B Opal Support Rail 135 Degree Left Hand Angled - Matte Black 687378BN Opal Support Rail 135 Degree Left Hand Angled – Brushed Nickel 687378C Opal Support Rail 135 Degree Left

Hand Angled - Chrome