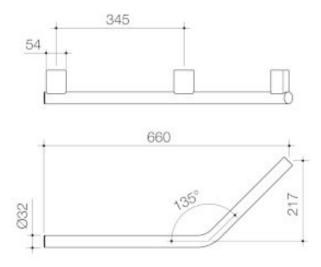

- Sleek and contemporary design combines luxury with function
- Durable brass construction with polished chrome, matte black or brushed nickel finish
- Constructed to withstand 1100N force as per requirements (approx. 110kg) 32mm diameter load bearing rails with dual fixing The Opal Support range is suitable for all home and aged care applications