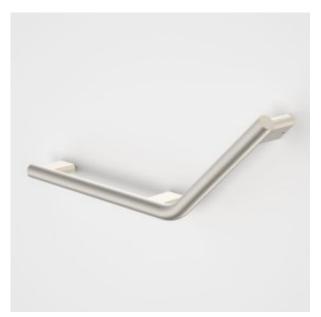

- Sleek and contemporary design combines luxury with function
- Durable brass construction with polished chrome, matte black or brushed nickel finish
- Constructed to withstand 1100N force as per requirements (approx. 110kg) 32mm diameter load bearing rails with dual fixing The Opal Support range is suitable for all home and aged care applications

## PRODUCT CODES

687378B Opal Support Rail 135 Degree Left Hand Angled - Matte Black 687378BN Opal Support Rail 135 Degree Left Hand Angled – Brushed Nickel 687378C Opal Support Rail 135 Degree Left

Hand Angled - Chrome