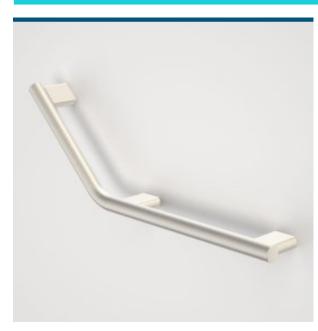

## PRODUCT CODES

687379B Opal Support Rail 135 Degree Right

Hand Angled - Matte Black

687379BN Opal Support Rail 135 Degree Right

Hand Angled - Brushed Nickel

687379C Opal Support Rail 135 Degree Right

Hand Angled - Chrome