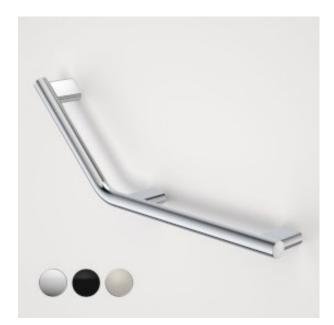

## PRODUCT CODES

687379B Opal Support Rail 135 Degree Right

Hand Angled - Matte Black

687379BN Opal Support Rail 135 Degree Right

Hand Angled - Brushed Nickel

687379C Opal Support Rail 135 Degree Right

Hand Angled - Chrome