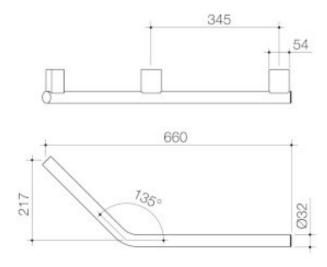

- Sleek and contemporary design combines luxury with function Durable brass construction with polished chrome, matte black or brushed
- Constructed to withstand 1100N force as per requirements (approx. 110kg)
- -32mm diameter load bearing rails with dual fixing
- The Opal Support range is suitable for all home and aged care applications Available in a variety of lengths and angles to suit various locations in the bathroom