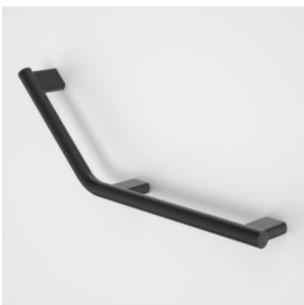

## PRODUCT CODES

687379B Opal Support Rail 135 Degree Right

Hand Angled - Matte Black

687379BN Opal Support Rail 135 Degree Right

Hand Angled - Brushed Nickel

687379C Opal Support Rail 135 Degree Right

Hand Angled - Chrome