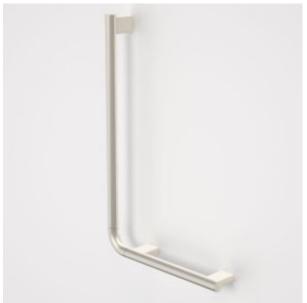

## **PRODUCT CODES**

687380C Opal Support Rail 90 Degree Angled

687380B Opal Support Rail 90 Degree Angled - Matte Black

687380BN Opal Support Rail 90 Degree Angled - Brushed Nickel