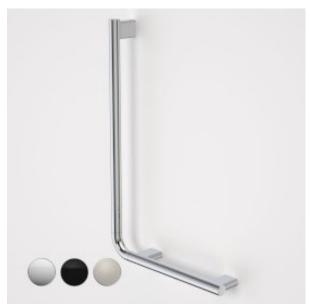

- Sleek and contemporary design combines luxury with function
- Durable brass construction with polished chrome, matte black or brushed nickel finish
- Constructed to withstand 1100N force as per requirements (approx. 110kg)
- 32mm diameter load bearing rails with dual fixing
  The Opal Support range is suitable for all home and aged care applications
- Available in a variety of lengths and angles to suit various locations in the

## **PRODUCT CODES**

687380C Opal Support Rail 90 Degree Angled

687380B Opal Support Rail 90 Degree Angled - Matte Black

687380BN Opal Support Rail 90 Degree Angled - Brushed Nickel