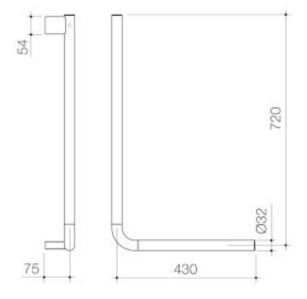

- Sleek and contemporary design combines luxury with function
- Durable brass construction with polished chrome, matte black or brushed nickel finish
- Constructed to withstand 1100N force as per requirements (approx. 110kg)
- 32mm diameter load bearing rails with dual fixing
  The Opal Support range is suitable for all home and aged care applications
- Available in a variety of lengths and angles to suit various locations in the