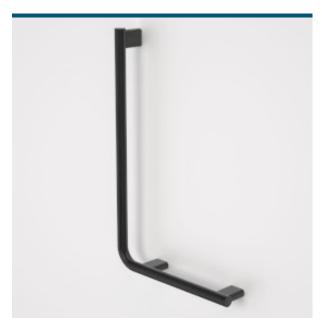

## **PRODUCT CODES**

687380C Opal Support Rail 90 Degree Angled

687380B Opal Support Rail 90 Degree Angled - Matte Black

687380BN Opal Support Rail 90 Degree Angled - Brushed Nickel