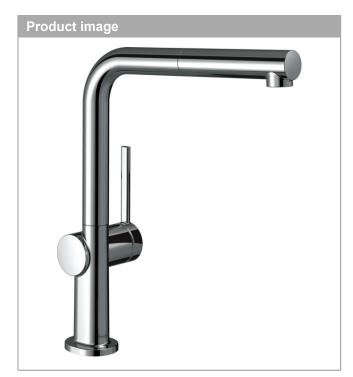

## Talis M54Single lever kitchen mixer 270, pull-out spout, 1jet, sBoxFinish: ChromeArticle Number: 72809000

# Talis M54Single lever kitchen mixer 270, pull-out spout, 1jet, sBoxFinish: ChromeArticle Number: 72809000