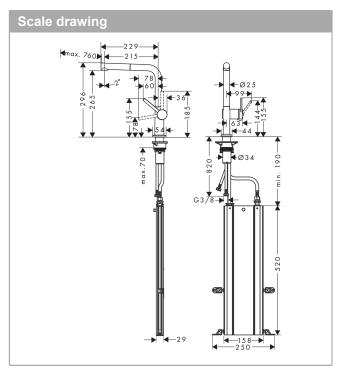

#### product features

- · consists of: single lever kitchen mixer, hose box
- · ComfortZone 270
- · I-spout
- $^\circ\,$  swivel range adjustable in 4 steps 60°, 110°, 150° or 360°
- · laminar spray
- · connection dimension: DN15
- · maximum flow rate at 3 bar: 7 l/min
- · ceramic cartridge
- · connection type: G 3/8 hose connections
- · temperature limitation adjustable
- · integrated non-return valve
- $\cdot$  suitable for continuous flow water heaters
- sBox for quiet, smooth and protected hose guidance in the cabinet, under the countertop
- · extension length up to 76 cm