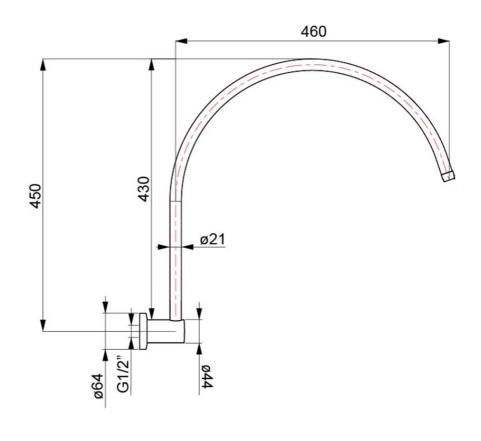

# Avia 2.0 Gooseneck Shower Arm

**Brushed Gold** 

## **Product Image**



### **Product Details**

Code: 7500285B

Brand: Villeroy & Boch
Range: Avia 2.0

Warranty: 7 Years\*

WELS: N/A

### **Additional Features**

# **Technical Specification**

# **Required Product**

#### **Recommended Products**

#### **Additional Notes**

• Matching Tapware & Accessories



\*Please visit **argentaust.com.au/warranty** to view the full warranty

Note: All dimensions are in millimetres and are subject to normal manufacturing variations. Always use the physical product measurements for cut-outs and rough-ins as the technical details shown may differ from the actual product. Use acetic cured silicone sealant. Do not use epoxy type adhesives. Clean with damp cloth. Do not use abrasive cleaners, liquids or pastes.