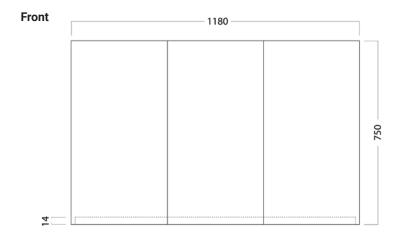

#### **TECHNICAL DRAWINGS**

### **DESCRIPTION**

Mirror Cabinet 1200, 3 Doors, 4 Shelves

**PRODUCT CODE** 

M1203 / M1203T / M1203CC

Dimensions W 1180 x H 750 x D 120 (mm)

Finishes Timber Veneer or White Gloss or Custom Paint

Handleless finger pull design