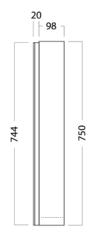

## MIRROR CABINET /

# Michel César

### **DESCRIPTION**

Mirror Cabinet 1200, 3 Doors, 4 Shelves

**PRODUCT CODE** 

M1203 / M1203T / M1203CC



Dimensions W 1180 x H 750 x D 120 (mm)

Finishes Timber Veneer or White Gloss or Custom Paint

Handleless finger pull design

Origin New Zealand made cabinetry

Features • 3 Doors, 6 shelves (4 Adjustable).

 $\bullet$  Paint - The paint used on our products is

polyurethane or UV based.

• Timber Veneer - As a natural product, each has

natural variation in grain and colour.

· Can be recessed into a wall by a qualified

tradesperson.

#### **TECHNICAL DRAWINGS**







#### **Shelves**



#### **Top Down**



#### **NOTES**

\*Additional Cost. Accessories not included. Drawing indicates the technical measurement only and is not a reflection of how the product will look. Sizes are nominal only. All drawings in millimeters. Drawings not to scale. Sept 2024.