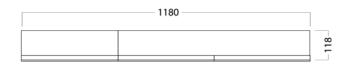

### **DESCRIPTION**

Mirror Cabinet 1200, 3 Doors, 4 Shelves

**PRODUCT CODE** 

M1203 / M1203T / M1203CC

Dimensions W 1180 x H 750 x D 120 (mm)

Finishes Timber Veneer or White Gloss or Custom Paint

Handleless finger pull design

#### **TECHNICAL DRAWINGS**