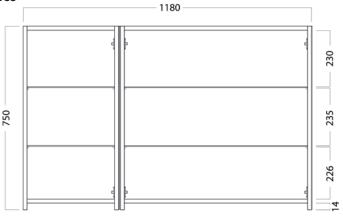

## MIRROR CABINET /

# Michel César

### **DESCRIPTION**

Mirror Cabinet 1200, 3 Doors, 4 Shelves

**PRODUCT CODE** 

M1203 / M1203T / M1203CC



Dimensions W 1180 x H 750 x D 120 (mm)

Finishes Timber Veneer or White Gloss or Custom Paint

Handleless finger pull design

Origin New Zealand made cabinetry

Features • 3 Doors, 6 shelves (4 Adjustable).

 $\bullet$  Paint - The paint used on our products is

polyurethane or UV based.

• Timber Veneer - As a natural product, each has

natural variation in grain and colour.

· Can be recessed into a wall by a qualified

tradesperson.

#### **TECHNICAL DRAWINGS**







#### **Shelves**



#### **Top Down**



#### **NOTES**

\*Additional Cost. Accessories not included. Drawing indicates the technical measurement only and is not a reflection of how the product will look. Sizes are nominal only. All drawings in millimeters. Drawings not to scale. Sept 2024.