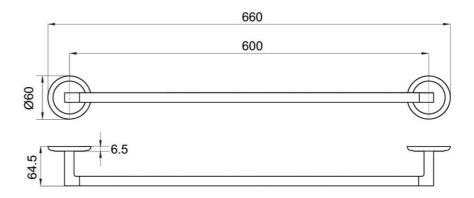

# Avia 2.0 600mm Towel Rail

### **Product Image**

#### **Product Details**

Code: 8376061B

Brand: Villeroy & Boch

Range: Avia 2.0 Warranty: 5 Years\*



### **Additional Features**

## **Technical Specification**

# **Required Product**

#### **Recommended Products**

#### **Additional Notes**

Backing flange & triple fixing included



\*Please visit **argentaust.com.au/warranty** to view the full warranty

Note: All dimensions are in millimetres and are subject to normal manufacturing variations. It is reccommended to use the physical product measurements for cut-outs and rough-ins as the technical details shown may differ from the actual product. Use acetic cured silicone sealant. Do not use epoxy type adhesives. Clean with damp cloth. Do not use abrasive cleaners, liquids or pastes.