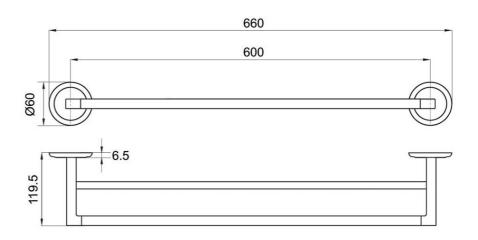

# Avia 2.0 600mm Dbl Towel Rail

## **Product Image**

### **Product Details**

Code: 8376661B
Brand: Villeroy & Boch

Range: Avia 2.0 Warranty: 5 Years\*



## **Additional Features**

# **Technical Specification**

### **Required Product**

#### **Recommended Products**

#### **Additional Notes**

Backing flange & triple fixing included



\*Please visit **argentaust.com.au/warranty** to view the full warranty

Note: All dimensions are in millimetres and are subject to normal manufacturing variations. It is reccommended to use the physical product measurements for cut-outs and rough-ins as the technical details shown may differ from the actual product. Use acetic cured silicone sealant. Do not use epoxy type adhesives. Clean with damp cloth. Do not use abrasive cleaners, liquids or pastes.