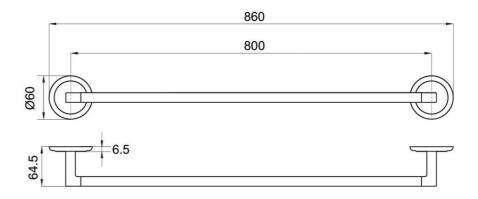

# Avia 2.0 800mm Towel Rail

### Product Image

#### **Product Details**

Code: 8378061B
Brand: Villeroy & Boch

Range: Avia 2.0 Warranty: 5 Years\*



### **Additional Features**

## **Technical Specification**

# **Required Product**

#### **Recommended Products**

#### **Additional Notes**

Backing flange & triple fixing included



\*Please visit **argentaust.com.au/warranty** to view the full warranty

Note: All dimensions are in millimetres and are subject to normal manufacturing variations. It is reccommended to use the physical product measurements for cut-outs and rough-ins as the technical details shown may differ from the actual product. Use acetic cured silicone sealant. Do not use epoxy type adhesives. Clean with damp cloth. Do not use abrasive cleaners, liquids or pastes.