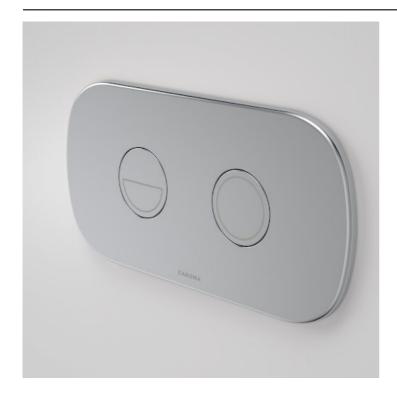

# Contura II Invisi Series II $\ensuremath{\mathbb{R}}$ Round DC Dual Flush Button Panel - Chrome

Code: 848810C

## Attributes

- Invisi Series II® Buttons can be installed on the wall above the toilet, on a benchtop or counter.
- Fully concealed fixing.
- Provides complete service access to the Invisi Series II® cistern