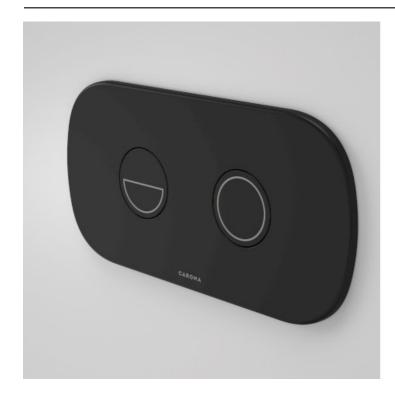

# Contura II Invisi Series II® Round DC Dual Flush Button Panel - Black

Code: 848810B

# Attributes

- -Invisi Series II® Buttons can be installed on the wall above the toilet, on a benchtop or counter.
- Fully concealed fixing.
- Provides complete service access to the Invisi Series II® cistern