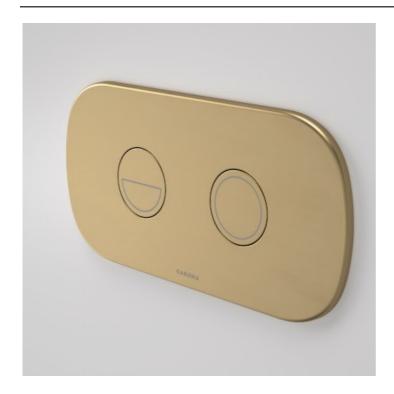

# Contura II Invisi Series II® Round DC Dual Flush Button Panel -Brushed Brass

Code: 848810BB

## **Attributes**

- -Invisi Series II® Buttons can be installed on the wall above the toilet, on a benchtop or counter.
- Fully concealed fixing.
- Provides complete service access to the Invisi Series II® cistern