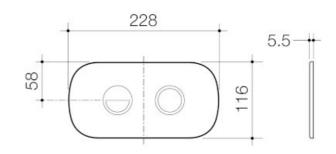

# Contura II Invisi Series II® Round DC Dual Flush Button Panel -Brushed Bronze

Code: 848810BBZ

## **Attributes**

- -Invisi Series II® Buttons can be installed on the wall above the toilet, on a benchtop or counter.
- Fully concealed fixing.
- Provides complete service access to the Invisi Series II® cistern