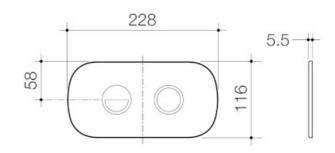

# Contura II Invisi Series II® Round DC Dual Flush Button Panel -Brushed Brass

Code: 848810BB

## **Attributes**

- -Invisi Series II® Buttons can be installed on the wall above the toilet, on a benchtop or counter.
- Fully concealed fixing.
- Provides complete service access to the Invisi Series II® cistern