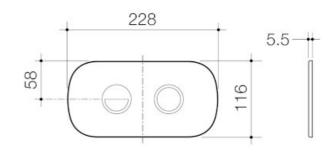

# Contura II Invisi Series II® Round DC Dual Flush Button Panel -Brushed Nickel

Code: 848810BN

## **Attributes**

- -Invisi Series II® Buttons can be installed on the wall above the toilet, on a benchtop or counter.
- Fully concealed fixing.
- Provides complete service access to the Invisi Series II® cistern