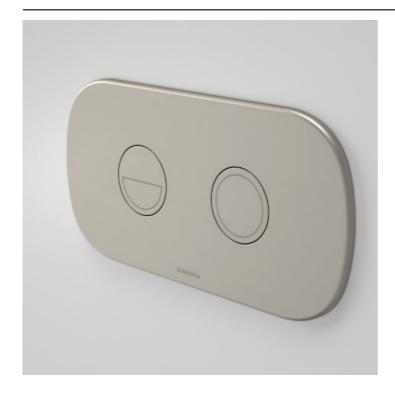

# Contura II Invisi Series II® Round DC Dual Flush Button Panel -Brushed Nickel

Code: 848810BN

## **Attributes**

- -Invisi Series II® Buttons can be installed on the wall above the toilet, on a benchtop or counter.
- Fully concealed fixing.
- Provides complete service access to the Invisi Series II® cistern