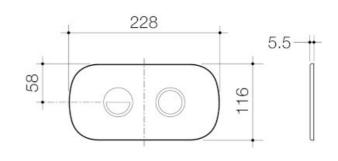

# Contura II Invisi Series II® Round DC Dual Flush Button Panel - Black

Code: 848810B

# Attributes

- -Invisi Series II® Buttons can be installed on the wall above the toilet, on a benchtop or counter.
- Fully concealed fixing.
- Provides complete service access to the Invisi Series II® cistern