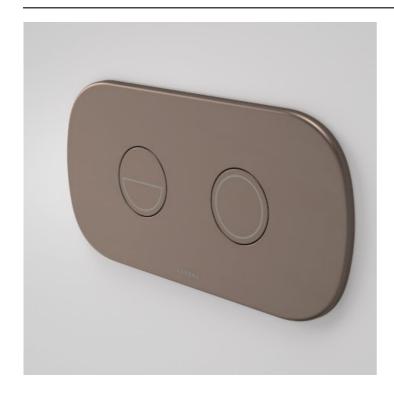

# Contura II Invisi Series II® Round DC Dual Flush Button Panel -Brushed Bronze

Code: 848810BBZ

## **Attributes**

- -Invisi Series II® Buttons can be installed on the wall above the toilet, on a benchtop or counter.
- Fully concealed fixing.
- Provides complete service access to the Invisi Series II® cistern