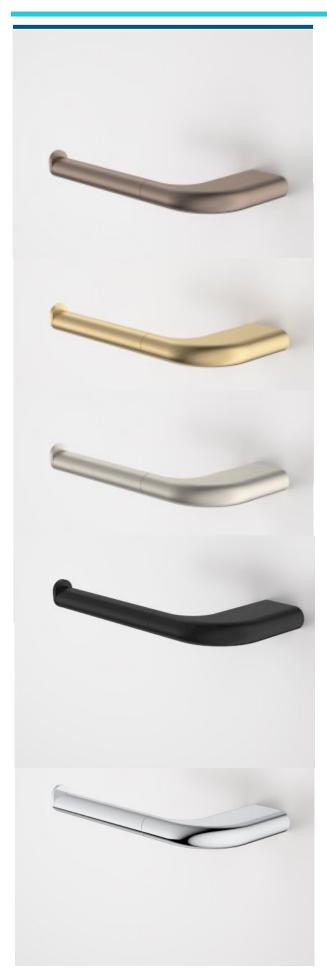

## **CONTURA II TOILET ROLL HOLDER**

Embrace natural luxury with the Caroma Contura Collection sculptural design with an organic simplicity to create a sense of subtle indulgence for your bathroom

- PVD Finishes available for striking design & durability
- Available in Chrome, Matte Black, PVD Brushed Nickel, PVD Brushed Brass, PVD Brushed Bronze
- High quality metal construction ensures durability
- An adjustable end cap allows the toilet roll holder to be installed in both left and right orientations
- Dual fixings for added strength
- Australian designed and engineered Modern organic design matches with Contura Bathroom Collection to complete the look

## **PRODUCT CODES**

849031 Contura II Toilet Roll Holder

849031B Contura II Toilet Roll Holder - Matte Black

849031BB Contura II Toilet Roll Holder - Brushed Brass

849031BBZ Contura II Toilet Roll Holder - Brushed Bronze

849031BN Contura II Toilet Roll Holder - Brushed Nickel

849031C Contura II Toilet Roll Holder - Chrome