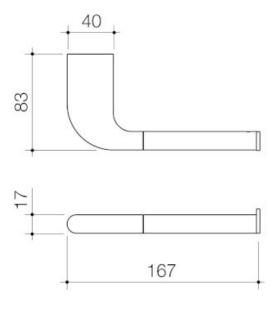

## **CONTURA II TOILET ROLL HOLDER**

Embrace natural luxury with the Caroma Contura Collection sculptural design with an organic simplicity to create a sense of subtle indulgence for your bathroom

- PVD Finishes available for striking design & durability
- Available in Chrome, Matte Black, PVD Brushed Nickel, PVD Brushed Brass, PVD Brushed Bronze
- High quality metal construction ensures durability
- An adjustable end cap allows the toilet roll holder to be installed in both left and right orientations
- Dual fixings for added strength
- Australian designed and engineered Modern organic design matches with Contura Bathroom Collection to complete the look