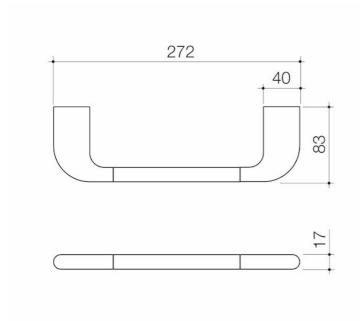

## **Attributes**

| Item colour | Matte Black |
|-------------|-------------|
| Depth       | 300 mm      |
| Length      | 90 mm       |
| Net Weight  | 0.44 kg     |

- High quality metal construction ensures durability
- Dual fixings for added strength
- Modern organic design matches with Contura bathroom Collection to complete the look
- Australian designed and engineered
- Available in Chrome, matte black, brushed bronze, brushed brass and brushed nickel