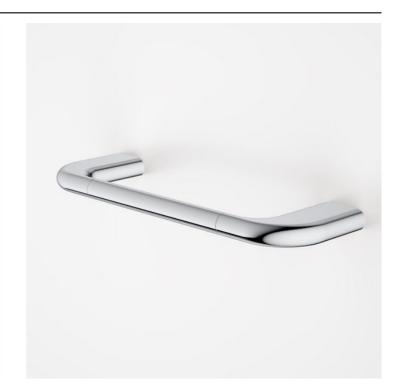

# Contura II Hand Towel Rail - Chrome

Code: 849032C

## **Attributes**

| Item colour | Chro me |
|-------------|---------|
| Depth       | 300 mm  |
| Length      | 90 mm   |
| Net Weight  | 0.44 kg |

- Chrome finish to match your tapware and other bathroom accessories
- High quality metal construction ensures durability
- Dual fixings for added strength
- Modern organic design matches with Contura bathroom Collection to complete the look
- Australian designed and engineered
- Available in Chrome, matte black, brushed bronze, brushed brass and brushed nickel