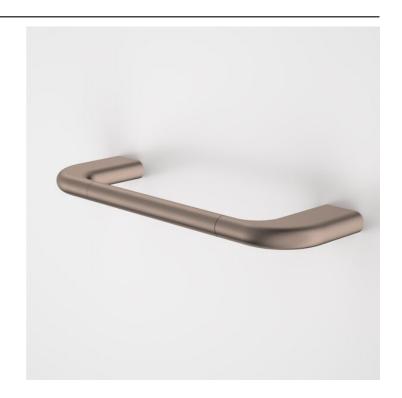

# Contura II Hand Towel Rail - Brushed Bronze

Code: 849032BBZ

## **Attributes**

| Item colour | Brushed Bronze |
|-------------|----------------|
| Depth       | 300 mm         |
| Length      | 90 mm          |
| Net Weight  | 0.44 kg        |

- PVD finish for striking design & durability
- High quality metal construction ensures durability
- Dual fixings for added strength
- Modern organic design matches with Contura Bathroom Collection to complete the look
- Australian designed and engineered
- Available in chrome, matte black, brushed bronze, brushed brass and brushed nickel