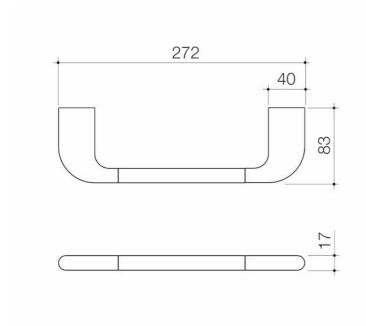

## **Attributes**

| Item colour | Matte Black |
|-------------|-------------|
| Depth       | 300 mm      |
| Length      | 90 mm       |
| Net Weight  | 0.44 kg     |

- High quality metal construction ensures durability
- Dual fixings for added strength
- Modern organic design matches with Contura bathroom Collection to complete the look
- Australian designed and engineered
- Available in Chrome, matte black, brushed bronze, brushed brass and brushed nickel

## **Attributes**

| Item colour | Brushed Brass |
|-------------|---------------|
| Depth       | 300 mm        |
| Length      | 90 mm         |
| Net Weight  | 0.44 kg       |

- PVD finish for striking design & durability
- High quality metal construction ensures durability
- Dual fixings for added strength
- Modern organic design matches with Contura Bathroom Collection to complete the look
- Australian designed and engineered
- Available in chrome, matte black, brushed bronze, brushed brass and brushed nickel

## **Attributes**

| Item colour | Brushed Bronze |
|-------------|----------------|
| Depth       | 300 mm         |
| Length      | 90 mm          |
| Net Weight  | 0.44 kg        |

- PVD finish for striking design & durability
- High quality metal construction ensures durability
- Dual fixings for added strength
- Modern organic design matches with Contura Bathroom Collection to complete the look
- Australian designed and engineered
- Available in chrome, matte black, brushed bronze, brushed brass and brushed nickel

## **Attributes**

| Item colour | Brushed Nickel |
|-------------|----------------|
| Depth       | 300 mm         |
| Length      | 90 mm          |
| Net Weight  | 0.44 kg        |

- PVD finish for striking design & durability
- High quality metal construction ensures durability
- Dual fixings for added strength
- Modern organic design matches with Contura Bathroom Collection to complete the look
- Australian designed and engineered
- Available in chrome, matte black, brushed bronze, brushed brass and brushed nickel

## **Attributes**

| Item colour | Chro me |
|-------------|---------|
| Depth       | 300 mm  |
| Length      | 90 mm   |
| Net Weight  | 0.44 kg |

- Chrome finish to match your tapware and other bathroom accessories
- High quality metal construction ensures durability
- Dual fixings for added strength
- Modern organic design matches with Contura bathroom Collection to complete the look
- Australian designed and engineered
- Available in Chrome, matte black, brushed bronze, brushed brass and brushed nickel