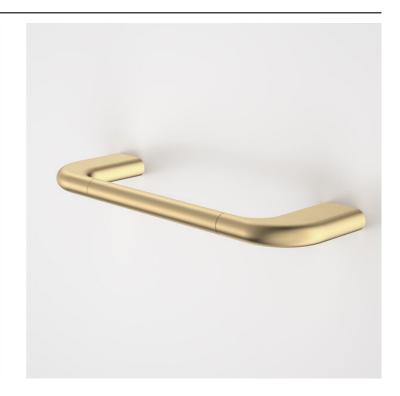

# Contura II Hand Towel Rail - Brushed Brass

Code: 849032BB

## **Attributes**

| Item colour | Brushed Brass |
|-------------|---------------|
| Depth       | 300 mm        |
| Length      | 90 mm         |
| Net Weight  | 0.44 kg       |

- PVD finish for striking design & durability
- High quality metal construction ensures durability
- Dual fixings for added strength
- Modern organic design matches with Contura Bathroom Collection to complete the look
- Australian designed and engineered
- Available in chrome, matte black, brushed bronze, brushed brass and brushed nickel