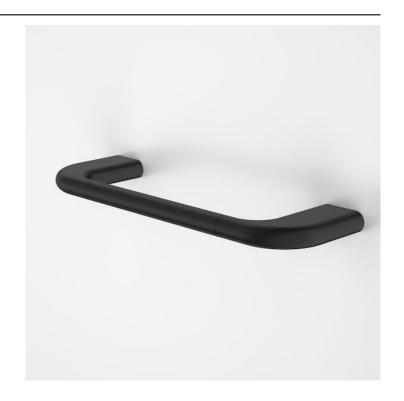

# Contura II Hand Towel Rail - Matte Black

Code: 849032B

## **Attributes**

| Item colour | Matte Black |
|-------------|-------------|
| Depth       | 300 mm      |
| Length      | 90 mm       |
| Net Weight  | 0.44 kg     |

- High quality metal construction ensures durability
- Dual fixings for added strength
- Modern organic design matches with Contura bathroom Collection to complete the look
- Australian designed and engineered
- Available in Chrome, matte black, brushed bronze, brushed brass and brushed nickel