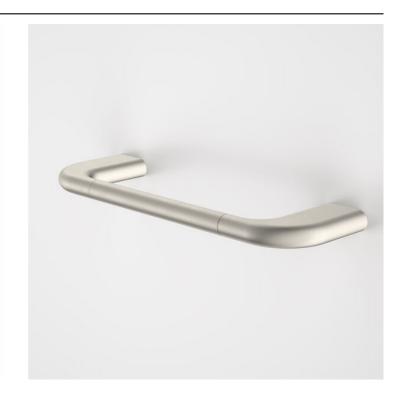

# Contura II Hand Towel Rail - Brushed Nickel

Code: 849032BN

## **Attributes**

| Item colour | Brushed Nickel |
|-------------|----------------|
| Depth       | 300 mm         |
| Length      | 90 mm          |
| Net Weight  | 0.44 kg        |

- PVD finish for striking design & durability
- High quality metal construction ensures durability
- Dual fixings for added strength
- Modern organic design matches with Contura Bathroom Collection to complete the look
- Australian designed and engineered
- Available in chrome, matte black, brushed bronze, brushed brass and brushed nickel