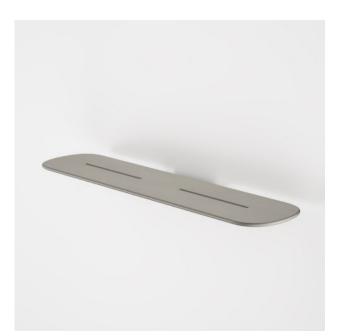

## CONTURA II BATHROOM SHELF

Embrace natural luxury with the Caroma Contura Collection - sculptural design with an organic simplicity to create a sense of subtle indulgence for your bathroom

- PVD Finishes available for striking design & durability
- Available in Chrome, Matte Black, PVD Brushed Nickel, PVD Brushed Brass, PVD Brushed Bronze -Dual fixings for added strength
- Australian designed and engineered Modern organic design matches with Contura Bathroom Collection to complete the look

## **PRODUCT CODES**

849037B Contura II Bathroom Shelf - Matte Black

849037BB Contura II Bathroom Shelf - Brushed Brass

849037BBZ Contura II Bathroom Shelf - Brushed

Bronze 849037BN Contura II Bathroom Shelf - Brushed