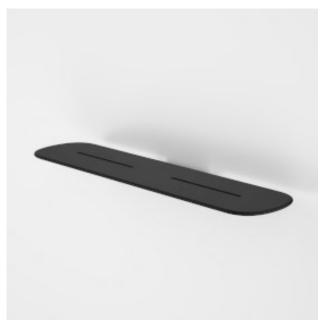

## CONTURA II BATHROOM SHELF

Embrace natural luxury with the Caroma Contura Collection - sculptural design with an organic simplicity to create a sense of subtle indulgence for your bathroom

- PVD Finishes available for striking design & durability
- Available in Chrome, Matte Black, PVD Brushed Nickel, PVD Brushed Brass, PVD Brushed Bronze -Dual fixings for added strength
- Australian designed and engineered Modern organic design matches with Contura Bathroom Collection to complete the look

## **PRODUCT CODES**

849037B Contura II Bathroom Shelf - Matte Black

849037BB Contura II Bathroom Shelf - Brushed Brass

849037BBZ Contura II Bathroom Shelf - Brushed

Bronze 849037BN Contura II Bathroom Shelf - Brushed