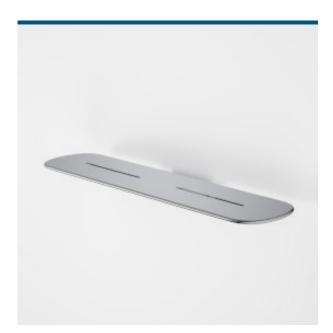

## CONTURA II BATHROOM SHELF

Embrace natural luxury with the Caroma Contura Collection - sculptural design with an organic simplicity to create a sense of subtle indulgence for your bathroom

- PVD Finishes available for striking design & durability
- Available in Chrome, Matte Black, PVD Brushed Nickel, PVD Brushed Brass, PVD Brushed Bronze -Dual fixings for added strength
- Australian designed and engineered Modern organic design matches with Contura Bathroom Collection to complete the look

Nickel 849037C Contura II Bathroom Shelf - Chrome