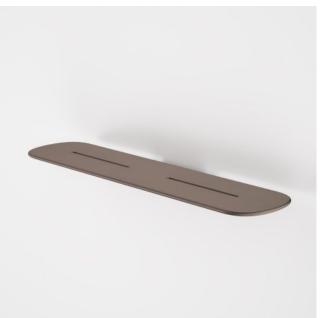

## CONTURA II BATHROOM SHELF

Embrace natural luxury with the Caroma Contura Collection - sculptural design with an organic simplicity to create a sense of subtle indulgence for your bathroom

- PVD Finishes available for striking design & durability
- Available in Chrome, Matte Black, PVD Brushed Nickel, PVD Brushed Brass, PVD Brushed Bronze -Dual fixings for added strength
- Australian designed and engineered Modern organic design matches with Contura Bathroom Collection to complete the look