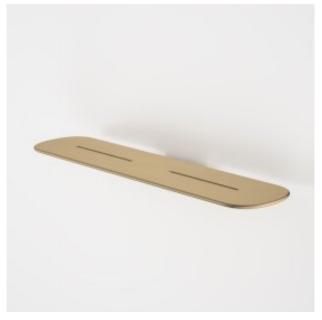

## CONTURA II BATHROOM SHELF

Embrace natural luxury with the Caroma Contura Collection - sculptural design with an organic simplicity to create a sense of subtle indulgence for your bathroom

- PVD Finishes available for striking design & durability
- Available in Chrome, Matte Black, PVD Brushed Nickel, PVD Brushed Brass, PVD Brushed Bronze -Dual fixings for added strength
- Australian designed and engineered Modern organic design matches with Contura Bathroom Collection to complete the look

## **PRODUCT CODES**

849037B Contura II Bathroom Shelf - Matte Black

849037BB Contura II Bathroom Shelf - Brushed Brass

849037BBZ Contura II Bathroom Shelf - Brushed

Bronze 849037BN Contura II Bathroom Shelf - Brushed