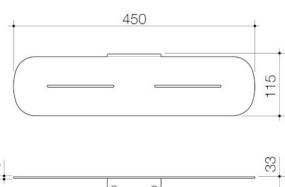

## CONTURA II BATHROOM SHELF

Embrace natural luxury with the Caroma Contura Collection - sculptural design with an organic simplicity to create a sense of subtle indulgence for your bathroom

- PVD Finishes available for striking design & durability
- Available in Chrome, Matte Black, PVD Brushed Nickel, PVD Brushed Brass, PVD Brushed Bronze -Dual fixings for added strength
- Australian designed and engineered Modern organic design matches with Contura Bathroom Collection to complete the look