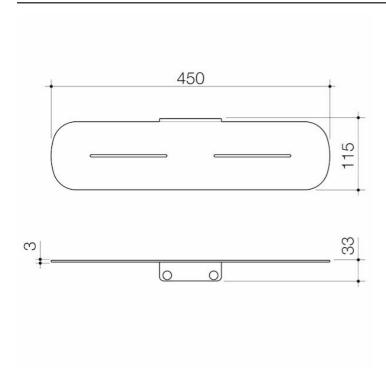

### **Attributes**

| Item colour | Matte Black |
|-------------|-------------|
| Depth       | 450 mm      |
| Length      | 115 mm      |
| Net Weight  | 1.18 kg     |

- High quality metal construction ensures durability
- Dual fixings for added strength
- Modern organic design matches with Contura bathroom Collection to complete the look
- Australian designed and engineered
- Available in Chrome, matte black, brushed bronze, brushed brass and brushed nickel