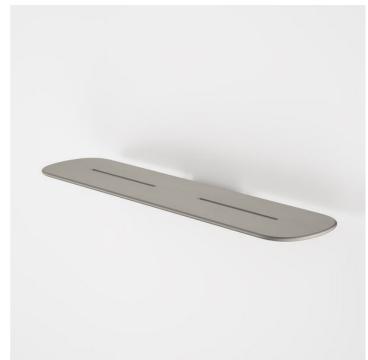

# Contura II Bathroom Shelf - Brushed Nickel

Code: 849037BN

#### **Attributes**

| Item colour | Brushed Nickel |
|-------------|----------------|
| Depth       | 450 mm         |
| Length      | 115 mm         |
| Net Weight  | 1.18 kg        |

- PVD finish for striking design & durability
- High quality metal construction ensures durability
- Dual fixings for added strength
- Modern organic design matches with Contura Bathroom Collection to complete the look
- Australian designed and engineered
- Available in chrome, matte black, brushed bronze, brushed brass and brushed nickel