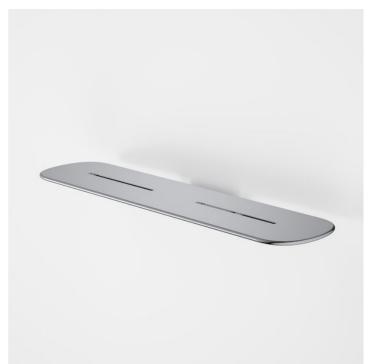

# Contura II Bathroom Shelf - Chrome

Code: 849037C

#### **Attributes**

| Item colour | Chrome  |
|-------------|---------|
| Depth       | 450 mm  |
| Length      | 115 mm  |
| Net Weight  | 1.18 kg |

- Chrome finish to match your tapware and other bathroom accessories
- High quality metal construction ensures durability
- Dual fixings for added strength
- Modern organic design matches with Contura bathroom Collection to complete the look
- Australian designed and engineered
- Available in Chrome, matte black, brushed bronze, brushed brass and brushed nickel