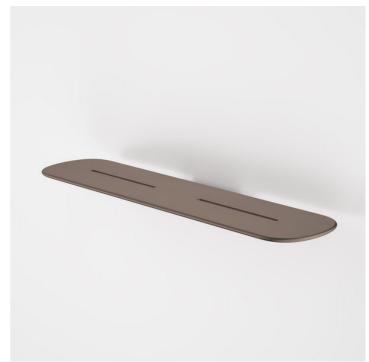

# Contura II Bathroom Shelf - Brushed Bronze

Code: 849037BBZ

#### **Attributes**

| Item colour | Brushed Bronze |
|-------------|----------------|
| Depth       | 450 mm         |
| Length      | 115 mm         |
| Net Weight  | 1.18 kg        |

- PVD finish for striking design & durability
- High quality metal construction ensures durability
- Dual fixings for added strength
- Modern organic design matches with Contura Bathroom Collection to complete the look
- Australian designed and engineered
- Available in chrome, matte black, brushed bronze, brushed brass and brushed nickel