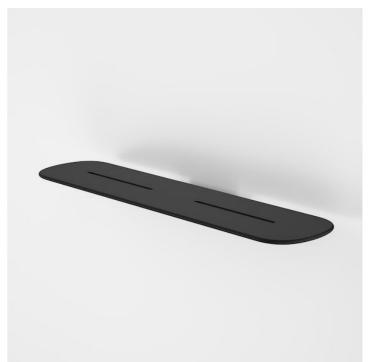

# Contura II Bathroom Shelf - Matte Black

Code: 849037B

### **Attributes**

| Item colour | Matte Black |
|-------------|-------------|
| Depth       | 450 mm      |
| Length      | 115 mm      |
| Net Weight  | 1.18 kg     |

- High quality metal construction ensures durability
- Dual fixings for added strength
- Modern organic design matches with Contura bathroom Collection to complete the look
- Australian designed and engineered
- Available in Chrome, matte black, brushed bronze, brushed brass and brushed nickel