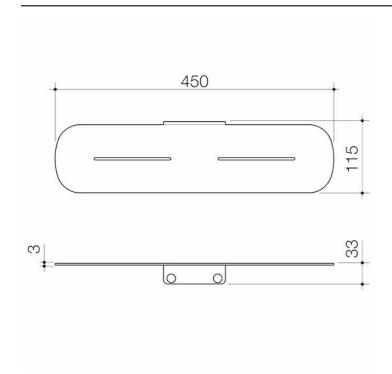

# Contura II Bathroom Shelf - Brushed Nickel

Code: 849037BN

#### **Attributes**

| Item colour | Brushed Nickel |
|-------------|----------------|
| Depth       | 450 mm         |
| Length      | 115 mm         |
| Net Weight  | 1.18 kg        |

- PVD finish for striking design & durability
- High quality metal construction ensures durability
- Dual fixings for added strength
- Modern organic design matches with Contura Bathroom Collection to complete the look
- Australian designed and engineered
- Available in chrome, matte black, brushed bronze, brushed brass and brushed nickel