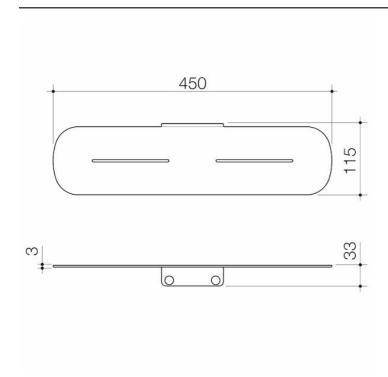

#### **Attributes**

| Item colour | Brushed Bronze |
|-------------|----------------|
| Depth       | 450 mm         |
| Length      | 115 mm         |
| Net Weight  | 1.18 kg        |

- PVD finish for striking design & durability
- High quality metal construction ensures durability
- Dual fixings for added strength
- Modern organic design matches with Contura Bathroom Collection to complete the look
- Australian designed and engineered
- Available in chrome, matte black, brushed bronze, brushed brass and brushed nickel