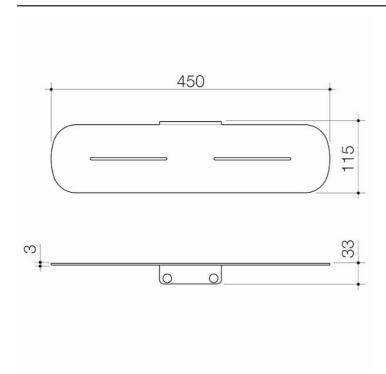

# Contura II Bathroom Shelf - Brushed Bronze

Code: 849037BBZ

#### **Attributes**

| Item colour | Brushed Bronze |
|-------------|----------------|
| Depth       | 450 mm         |
| Length      | 115 mm         |
| Net Weight  | 1.18 kg        |

- PVD finish for striking design & durability
- High quality metal construction ensures durability
- Dual fixings for added strength
- Modern organic design matches with Contura Bathroom Collection to complete the look
- Australian designed and engineered
- Available in chrome, matte black, brushed bronze, brushed brass and brushed nickel