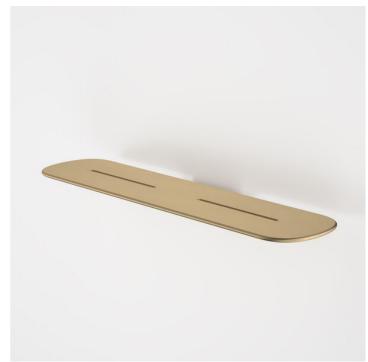

# Contura II Bathroom Shelf - Brushed Bronze

Code: 849037BBZ

#### **Attributes**

| Item colour | Brushed Bronze |
|-------------|----------------|
| Depth       | 450 mm         |
| Length      | 115 mm         |
| Net Weight  | 1.18 kg        |

- PVD finish for striking design & durability
- High quality metal construction ensures durability
- Dual fixings for added strength
- Modern organic design matches with Contura Bathroom Collection to complete the look
- Australian designed and engineered
- Available in chrome, matte black, brushed bronze, brushed brass and brushed nickel