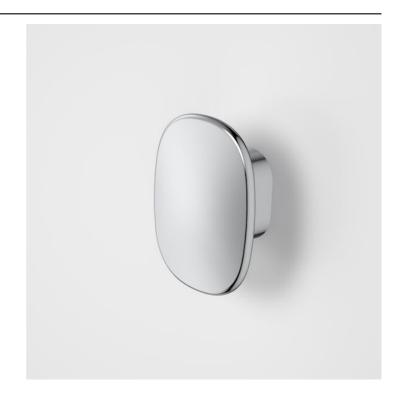

# Contura II Robe Hook - Small - Chrome

Code: 849041C

## **Attributes**

| Item colour | Chro me |
|-------------|---------|
| Depth       | 70 mm   |
| Length      | 50 mm   |
| Net Weight  | 0.13 kg |

- High quality metal construction ensures durability
- Modern organic design matches with Contura bathroom Collection to complete the look
- Australian designed and engineered
- Available in chrome, matte black, brushed bronze, brushed brass and brushed nickel