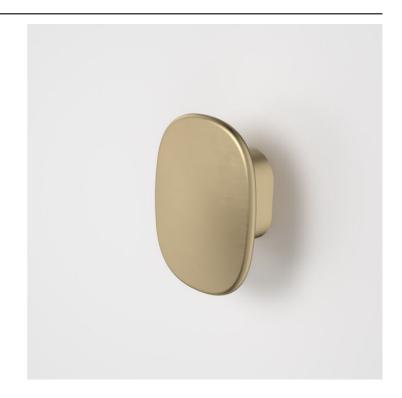

# Contura II Robe Hook - Small - Brushed Brass

Code: 849041BB

#### **Attributes**

| Item colour | Brushed Brass |
|-------------|---------------|
| Depth       | 70 mm         |
| Length      | 50 mm         |
| Net Weight  | 0.13 kg       |

- PVD finish for striking design & durability
- High quality metal construction ensures durability
- Modern organic design matches with Contura Bathroom Collection to complete the look
- Australian designed and engineered
- Available in chrome, matte black, brushed bronze, brushed brass and brushed nickel