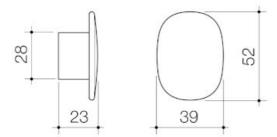

#### **Attributes**

| Item colour | Matte Black |
|-------------|-------------|
| Depth       | 70 mm       |
| Length      | 50 mm       |
| Net Weight  | 0.13 kg     |

- High quality metal construction ensures durability
- Modern organic design matches with Contura bathroom Collection to complete the look
- Australian designed and engineered
- Available in chrome, matte black, brushed bronze, brushed brass and brushed nickel

#### **Attributes**

| Item colour | Brushed Brass |
|-------------|---------------|
| Depth       | 70 mm         |
| Length      | 50 mm         |
| Net Weight  | 0.13 kg       |

- PVD finish for striking design & durability
- High quality metal construction ensures durability
- Modern organic design matches with Contura Bathroom Collection to complete the look
- Australian designed and engineered
- Available in chrome, matte black, brushed bronze, brushed brass and brushed nickel

#### **Attributes**

| Item colour | Brushed Bronze |
|-------------|----------------|
| Depth       | 70 mm          |
| Length      | 50 mm          |
| Net Weight  | 0.13 kg        |

- PVD finish for striking design & durability
- High quality metal construction ensures durability
- Modern organic design matches with Contura Bathroom Collection to complete the look
- Australian designed and engineered
- Available in chrome, matte black, brushed bronze, brushed brass and brushed nickel

#### **Attributes**

| Item colour | Brushed Nickel |
|-------------|----------------|
| Depth       | 70 mm          |
| Length      | 50 mm          |
| Net Weight  | 0.13 kg        |

- PVD finish for striking design & durability
- High quality metal construction ensures durability
- Modern organic design matches with Contura Bathroom Collection to complete the look
- Australian designed and engineered
- Available in chrome, matte black, brushed bronze, brushed brass and brushed nickel

## **Attributes**

| Item colour | Chro me |
|-------------|---------|
| Depth       | 70 mm   |
| Length      | 50 mm   |
| Net Weight  | 0.13 kg |

- High quality metal construction ensures durability
- Modern organic design matches with Contura bathroom Collection to complete the look
- Australian designed and engineered
- Available in chrome, matte black, brushed bronze, brushed brass and brushed nickel