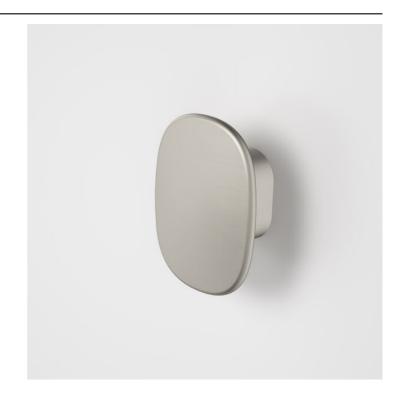

# Contura II Robe Hook - Small - Brushed Nickel

Code: 849041BN

#### **Attributes**

| Item colour | Brushed Nickel |
|-------------|----------------|
| Depth       | 70 mm          |
| Length      | 50 mm          |
| Net Weight  | 0.13 kg        |

- PVD finish for striking design & durability
- High quality metal construction ensures durability
- Modern organic design matches with Contura Bathroom Collection to complete the look
- Australian designed and engineered
- Available in chrome, matte black, brushed bronze, brushed brass and brushed nickel