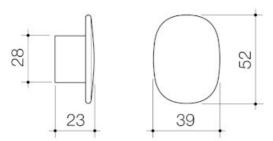

# Contura II Robe Hook - Small - Brushed Bronze

Code: 849041BBZ

#### **Attributes**

| Item colour | Brushed Bronze |
|-------------|----------------|
| Depth       | 70 mm          |
| Length      | 50 mm          |
| Net Weight  | 0.13 kg        |

- PVD finish for striking design & durability
- High quality metal construction ensures durability
- Modern organic design matches with Contura Bathroom Collection to complete the look
- Australian designed and engineered
- Available in chrome, matte black, brushed bronze, brushed brass and brushed nickel