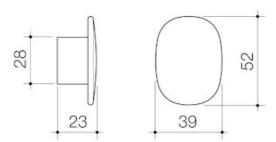

# Contura II Robe Hook - Small - Matte Black

Code: 849041B

#### **Attributes**

| Item colour | Matte Black |
|-------------|-------------|
| Depth       | 70 mm       |
| Length      | 50 mm       |
| Net Weight  | 0.13 kg     |

- High quality metal construction ensures durability
- Modern organic design matches with Contura bathroom Collection to complete the look
- Australian designed and engineered
- Available in chrome, matte black, brushed bronze, brushed brass and brushed nickel