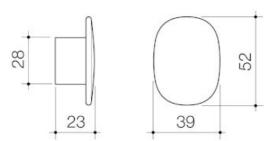

# Contura II Robe Hook - Small - Brushed Brass

Code: 849041BB

#### **Attributes**

| Item colour | Brushed Brass |
|-------------|---------------|
| Depth       | 70 mm         |
| Length      | 50 mm         |
| Net Weight  | 0.13 kg       |

- PVD finish for striking design & durability
- High quality metal construction ensures durability
- Modern organic design matches with Contura Bathroom Collection to complete the look
- Australian designed and engineered
- Available in chrome, matte black, brushed bronze, brushed brass and brushed nickel