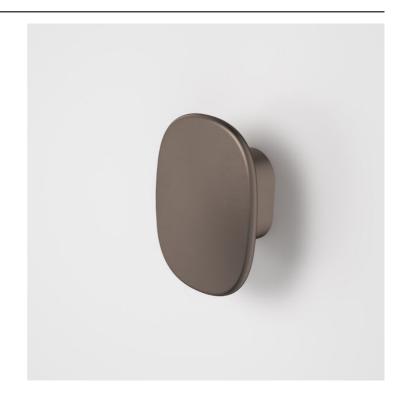

# Contura II Robe Hook - Small - Brushed Bronze

Code: 849041BBZ

#### **Attributes**

| Item colour | Brushed Bronze |
|-------------|----------------|
| Depth       | 70 mm          |
| Length      | 50 mm          |
| Net Weight  | 0.13 kg        |

- PVD finish for striking design & durability
- High quality metal construction ensures durability
- Modern organic design matches with Contura Bathroom Collection to complete the look
- Australian designed and engineered
- Available in chrome, matte black, brushed bronze, brushed brass and brushed nickel