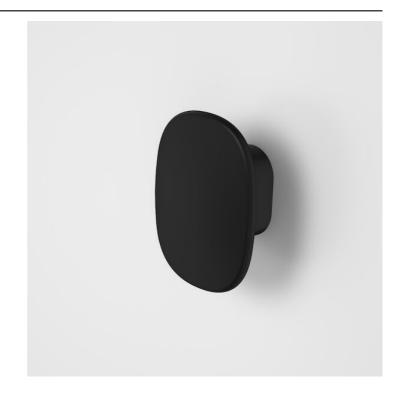

# Contura II Robe Hook - Small - Matte Black

Code: 849041B

#### **Attributes**

| Item colour | Matte Black |
|-------------|-------------|
| Depth       | 70 mm       |
| Length      | 50 mm       |
| Net Weight  | 0.13 kg     |

- High quality metal construction ensures durability
- Modern organic design matches with Contura bathroom Collection to complete the look
- Australian designed and engineered
- Available in chrome, matte black, brushed bronze, brushed brass and brushed nickel