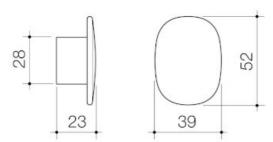

# Contura II Robe Hook - Small - Brushed Nickel

Code: 849041BN

#### **Attributes**

| Item colour | Brushed Nickel |
|-------------|----------------|
| Depth       | 70 mm          |
| Length      | 50 mm          |
| Net Weight  | 0.13 kg        |

- PVD finish for striking design & durability
- High quality metal construction ensures durability
- Modern organic design matches with Contura Bathroom Collection to complete the look
- Australian designed and engineered
- Available in chrome, matte black, brushed bronze, brushed brass and brushed nickel