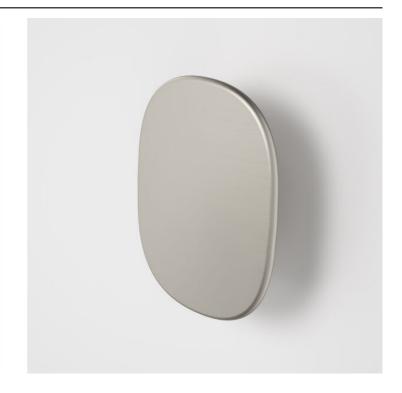

tura Bathroom Collection to complete the look
- Australian designed and engineered
- Available in chrome, matte black, brushed bronze, brushed brass and brushed nickel

# Contura II Robe Hook - Large - Brushed Bronze

Code: 849042BBZ





### **Attributes**

| Item colour | Brushed Bronze |
|-------------|----------------|
| Depth       | 90 mm          |
| Length      | 70 mm          |
| Net Weight  | 0.17 kg        |

- PVD finish for striking design & durability
- High quality metal construction ensures durability
- Modern organic design matches with Contura Bathroom Collection to complete the look
- Australian designed and engineered
- Available in chrome, matte black, brushed bronze, brushed brass and brushed nickel

# Contura II Robe Hook - Large - Brushed Nickel

Code: 849042BN





### **Attributes**

| Item colour | Brushed Nickel |
|-------------|----------------|
| Depth       | 90 mm          |
| Length      | 70 mm          |
| Net Weight  | 0.17 kg        |

- PVD finish for striking design & durability
- High quality metal construction ensures durability
- Modern organic design matches with Contura Bathroom Collection to complete the look
- Australian designed and engineered
- Available in chrome, matte black, brushed bronze, brushed brass and brushed nickel

# Contura II Robe Hook - Large - Chrome

Code: 849042C





### **Attributes**

| Item colour | Chro me |
|-------------|---------|
| Depth       | 90 mm   |
| Length      | 70 mm   |
| Net Weight  | 0.17 kg |

- Chrome finish to match your tapware and other bathroom accessories
- High quality metal con