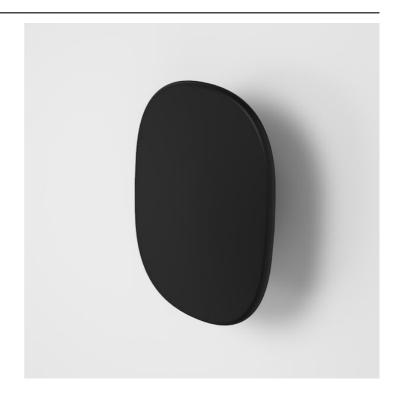

# Contura II Robe Hook - Large - Matte Black

Code: 849042B

## **Attributes**

| Item colour | Matte Black |
|-------------|-------------|
| Depth       | 90 mm       |
| Length      | 70 mm       |
| Net Weight  | 0.17 kg     |

- High quality metal construction ensures durability
- Modern organic design matches with Contura bathroom Collection to complete the look
- Australian designed and engineered
- Available in Chrome, matte black, brushed bronze, brushed brass and brushed nickel