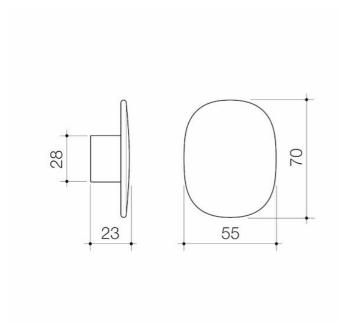

# Contura II Robe Hook - Large - Brushed Bronze

Code: 849042BBZ

### **Attributes**

| Item colour | Brushed Bronze |
|-------------|----------------|
| Depth       | 90 mm          |
| Length      | 70 mm          |
| Net Weight  | 0.17 kg        |

- PVD finish for striking design & durability
- High quality metal construction ensures durability
- Modern organic design matches with Contura Bathroom Collection to complete the look
- Australian designed and engineered
- Available in chrome, matte black, brushed bronze, brushed brass and brushed nickel