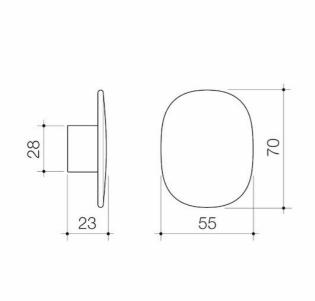

# Contura II Robe Hook - Large - Matte Black

Code: 849042B

## **Attributes**

| Item colour | Matte Black |
|-------------|-------------|
| Depth       | 90 mm       |
| Length      | 70 mm       |
| Net Weight  | 0.17 kg     |

- High quality metal construction ensures durability
- Modern organic design matches with Contura bathroom Collection to complete the look
- Australian designed and engineered
- Available in Chrome, matte black, brushed bronze, brushed brass and brushed nickel