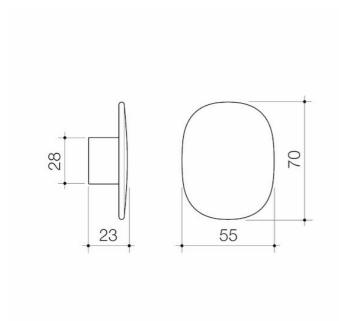

## **Attributes**

| Item colour | Matte Black |
|-------------|-------------|
| Depth       | 90 mm       |
| Length      | 70 mm       |
| Net Weight  | 0.17 kg     |

- High quality metal construction ensures durability
- Modern organic design matches with Contura bathroom Collection to complete the look
- Australian designed and engineered
- Available in Chrome, matte black, brushed bronze, brushed brass and brushed nickel