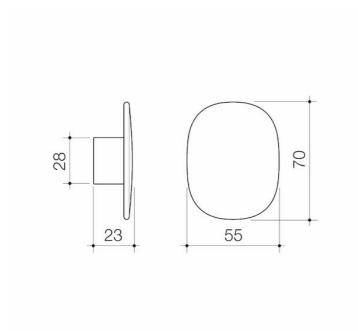

## **Attributes**

| Item colour | Matte Black |
|-------------|-------------|
| Depth       | 90 mm       |
| Length      | 70 mm       |
| Net Weight  | 0.17 kg     |

- High quality metal construction ensures durability
- Modern organic design matches with Contura bathroom Collection to complete the look
- Australian designed and engineered
- Available in Chrome, matte black, brushed bronze, brushed brass and brushed nickel

### **Attributes**

| Item colour | Brushed Brass |
|-------------|---------------|
| Depth       | 90 mm         |
| Length      | 70 mm         |
| Net Weight  | 0.17 kg       |

- PVD finish for striking design & durability
- High quality metal construction ensures durability
- Modern organic design matches with Contura Bathroom Collection to complete the look
- Australian designed and engineered
- Available in chrome, matte black, brushed bronze, brushed brass and brushed nickel

### **Attributes**

| Item colour | Brushed Bronze |
|-------------|----------------|
| Depth       | 90 mm          |
| Length      | 70 mm          |
| Net Weight  | 0.17 kg        |

- PVD finish for striking design & durability
- High quality metal construction ensures durability
- Modern organic design matches with Contura Bathroom Collection to complete the look
- Australian designed and engineered
- Available in chrome, matte black, brushed bronze, brushed brass and brushed nickel

### **Attributes**

| Item colour | Brushed Nickel |
|-------------|----------------|
| Depth       | 90 mm          |
| Length      | 70 mm          |
| Net Weight  | 0.17 kg        |

- PVD finish for striking design & durability
- High quality metal construction ensures durability
- Modern organic design matches with Contura Bathroom Collection to complete the look
- Australian designed and engineered
- Available in chrome, matte black, brushed bronze, brushed brass and brushed nickel

### **Attributes**

| Item colour | Chro me |
|-------------|---------|
| Depth       | 90 mm   |
| Length      | 70 mm   |
| Net Weight  | 0.17 kg |

- Chrome finish to match your tapware and other bathroom accessories
- High quality metal construction ensures durability
- Modern organic design matches with Contura bathroom Collection to complete the look
- Australian designed and engineered
- Available in Chrome, matte black, brushed bronze, brushed brass and brushed nickel