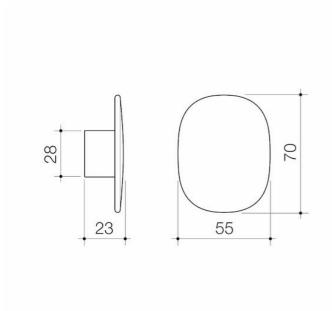

### **Attributes**

| Item colour | Brushed Nickel |
|-------------|----------------|
| Depth       | 90 mm          |
| Length      | 70 mm          |
| Net Weight  | 0.17 kg        |

- PVD finish for striking design & durability
- High quality metal construction ensures durability
- Modern organic design matches with Contura Bathroom Collection to complete the look
- Australian designed and engineered
- Available in chrome, matte black, brushed bronze, brushed brass and brushed nickel