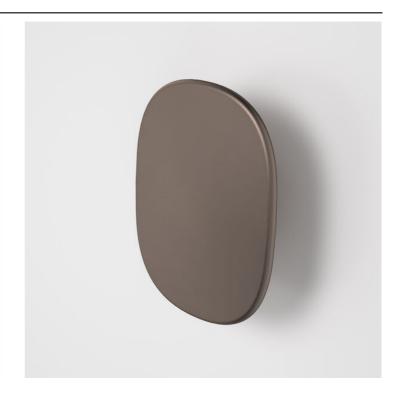

th Contura bathroom Collection to complete the look
- Australian designed and engineered
- Available in Chrome, matte black, brushed bronze, brushed brass and brushed nickel

# Contura II Robe Hook - Large - Brushed Brass

Code: 849042BB





### **Attributes**

| Item colour | Brushed Brass |
|-------------|---------------|
| Depth       | 90 mm         |
| Length      | 70 mm         |
| Net Weight  | 0.17 kg       |

- PVD finish for striking design & durability
- High quality metal construction ensures durability
- Modern organic design matches with Contura Bathroom Collection to complete the look
- Australian designed and engineered
- Available in chrome, matte black, brushed bronze, brushed brass and brushed nickel

# Contura II Robe Hook - Large - Brushed Bronze

Code: 849042BBZ





### **Attributes**

| Item colour | Brushed Bronze |
|-------------|----------------|
| Depth       | 90 mm          |
| Length      | 70 mm          |
| Net Weight  | 0.17 kg        |

- PVD finish for striking design & durability
- High quality metal construction ensures durability
- Modern organic design matches with Contura Bathroom Collection to complete the look
- Australian designed and engineered
- Available in chrome, matte black, brushed bronze, brushed brass and brushed nickel

# Contura II Robe Hook - Large - Brushed Nickel

Code: 849042BN





### **Attributes**

| Item colour | Brushed Nickel |
|-------------|----------------|
| Depth       | 90 mm          |
| Length      | 70 mm          |
| Net Weight  | 0.17 kg        |

- PVD finish for striking design & durability
- H