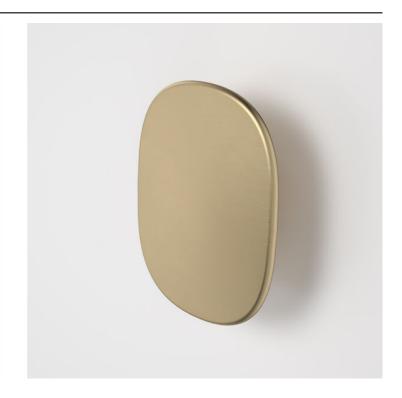

# Contura II Robe Hook - Large - Brushed Bronze

Code: 849042BBZ

### **Attributes**

| Item colour | Brushed Bronze |
|-------------|----------------|
| Depth       | 90 mm          |
| Length      | 70 mm          |
| Net Weight  | 0.17 kg        |

- PVD finish for striking design & durability
- High quality metal construction ensures durability
- Modern organic design matches with Contura Bathroom Collection to complete the look
- Australian designed and engineered
- Available in chrome, matte black, brushed bronze, brushed brass and brushed nickel