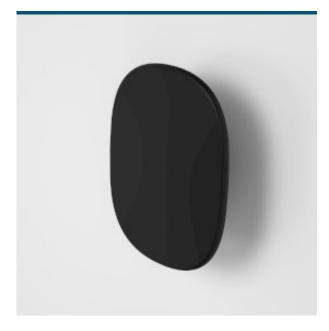

## CAROMA

 ${\sf Embrace}$  natural luxury with the Caroma Contura Collection - sculptural design with an organic simplicity to create a sense of subtle indulgence for your bathroom

- PVD Finishes available for striking design & durability

- Available in Chrome, Matte Black, PVD Brushed Nickel, PVD Brushed Brass, PVD Brushed Bronze
- High quality metal construction ensures durability
- Australian designed and engineered Modern organic design matches with Contura Bathroom Collection to complete the look

## **PRODUCT CODES**

| 849042B   | Contura II | Robe | Hook - Large - Matte Black    |
|-----------|------------|------|-------------------------------|
| 849042BB  | Contura II | Robe | Hook - Large - Brushed Brass  |
| 849042BBZ | Contura II | Robe | Hook - Large - Brushed Bronze |
| 849042BN  | Contura II | Robe | Hook - Large - Brushed Nickel |
| 849042C   | Contura II | Robe | Hook - Large - Chrome         |