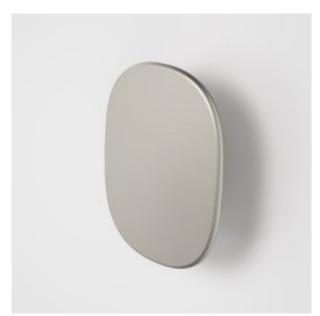

- Available in Chrome, Matte Black, PVD Brushed Nickel, PVD Brushed Brass, PVD Brushed Bronze
- High quality metal construction ensures durability
- Australian designed and engineered Modern organic design matches with Contura Bathroom Collection to complete the look

## **PRODUCT CODES**

| 849042B   | Contura II | Robe | Hook - Large - Matte Black    |
|-----------|------------|------|-------------------------------|
| 849042BB  | Contura II | Robe | Hook - Large - Brushed Brass  |
| 849042BBZ | Contura II | Robe | Hook - Large - Brushed Bronze |
| 849042BN  | Contura II | Robe | Hook - Large - Brushed Nickel |
| 849042C   | Contura II | Robe | Hook - Large - Chrome         |