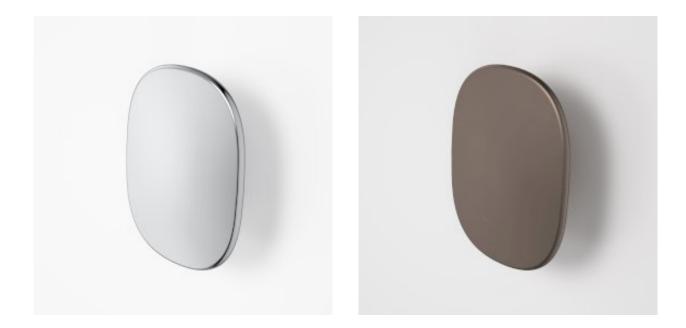

- Available in Chrome, Matte Black, PVD Brushed Nickel, PVD Brushed Brass, PVD Brushed Bronze
- High quality metal construction ensures durability
- Australian designed and engineered Modern organic design matches with Contura Bathroom Collection to complete the look

## **PRODUCT CODES**

| 849042B   | Contura II | Robe | Hook - Large - Matte Black    |
|-----------|------------|------|-------------------------------|
| 849042BB  | Contura II | Robe | Hook - Large - Brushed Brass  |
| 849042BBZ | Contura II | Robe | Hook - Large - Brushed Bronze |
| 849042BN  | Contura II | Robe | Hook - Large - Brushed Nickel |
| 849042C   | Contura II | Robe | Hook - Large - Chrome         |