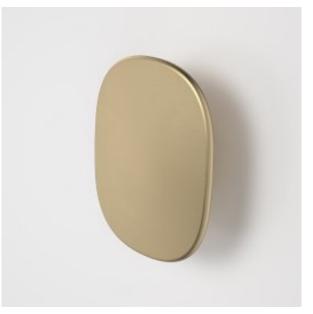

- Available in Chrome, Matte Black, PVD Brushed Nickel, PVD Brushed Brass, PVD Brushed Bronze
- High quality metal construction ensures durability
- Australian designed and engineered Modern organic design matches with Contura Bathroom Collection to complete the look

## **PRODUCT CODES**

| 849042B   | Contura II | Robe | Hook - Large - Matte Black    |
|-----------|------------|------|-------------------------------|
| 849042BB  | Contura II | Robe | Hook - Large - Brushed Brass  |
| 849042BBZ | Contura II | Robe | Hook - Large - Brushed Bronze |
| 849042BN  | Contura II | Robe | Hook - Large - Brushed Nickel |
| 849042C   | Contura II | Robe | Hook - Large - Chrome         |