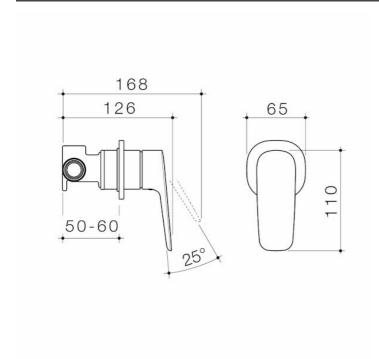

# Contura II Bath/Shower Mixer - Brushed Brass

Code: 849055BB

### **Attributes**

| Temperature adjustable | No  |
|------------------------|-----|
| Flow adjustable        | No  |
| Coating method         | PVD |
| ls retrofit            | No  |

- Featuring Caroma EasySwitch, the universal in-wall body system that allows you to install your in-wall body now and select your design and finish later
- PVD finish for striking design & durability
- Australian designed and engineered
- Enjoy peace of mind with 20 years warranty
- Caroma tapware is 100% leak tested
- Available in Chrome, matte black, brushed bronze, brushed brass and brushed nickel

# Contura II Bath/Shower Mixer - Brushed Bronze

Code: 849055BBZ

### **Attributes**

| Temperature adjustable | No  |
|------------------------|-----|
| Flow adjustable        | No  |
| Coating method         | PVD |
| Is retrofit            | No  |

- Featuring Caroma EasySwitch, the universal in-wall body system that allows you to install your in-wall body now and select your design and finish later
- PVD finish for striking design & durability
- Australian designed and engineered
- Enjoy peace of mind with 20 years warranty
- Caroma tapware is 100% leak tested
- Available in Chrome, matte black, brushed bronze, brushed brass and brushed nickel

# Contura II Bath/Shower Mixer - Brushed Nickel

Code: 849055BN

# Contura II Bath/Shower Mixer - Chrome

Code: 849055C

## **Attributes**

| Temperature adjustable | No          |
|------------------------|-------------|
| Flow adjustable        | No          |
| Coating method         | Chromplated |
| ls retrofit            | No          |

- Featuring Caroma EasySwitch, the universal in-wall body system that allows you to install your in-wall body now and select your design and finish later
- Durable chrome finish
- Australian designed and engineered
- Enjoy peace of mind with 20 years warranty
- Caroma tapware is 100% leak tested
- Available in Chrome, matte black, brushed bronze, brushed brass and brushed nickel

# Contura II Bath/Shower Mixer - Matte Black

Code: 849055B

### **Attributes**

| Temperature adjustable | No            |
|------------------------|---------------|
| Flow adjustable        | No            |
| Coating method         | Electroplated |
| ls retrofit            | No            |

- Featuring Caroma EasySwitch, the universal in-wall body system that allows you to install your in-wall body now and select your design and finish later
- Australian designed and engineered
- Enjoy peace of mind with 20 years warranty
- Caroma tapware is 100% leak tested
- Available in Chrome, matte black, brushed bronze, brushed brass and brushed nickel