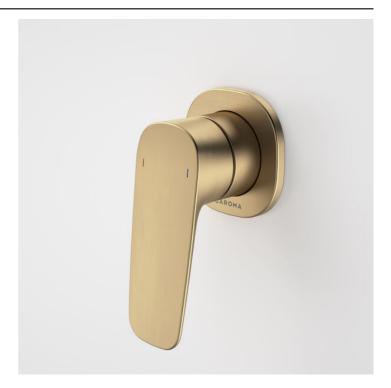

# Contura II Bath/Shower Mixer - Brushed Brass

Code: 849055BB

### **Attributes**

| Temperature adjustable | No  |
|------------------------|-----|
| Flow adjustable        | No  |
| Coating method         | PVD |
| ls retrofit            | No  |

- Featuring Caroma EasySwitch, the universal in-wall body system that allows you to install your in-wall body now and select your design and finish later
- PVD finish for striking design & durability
- Australian designed and engineered
- Enjoy peace of mind with 20 years warranty
- Caroma tapware is 100% leak tested
- Available in Chrome, matte black, brushed bronze, brushed brass and brushed nickel