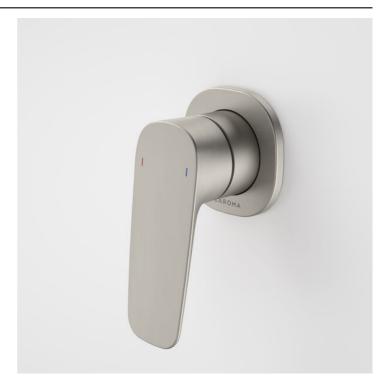

# Contura II Bath/Shower Mixer - Brushed Nickel

Code: 849055BN

### **Attributes**

| Temperature adjustable | No  |
|------------------------|-----|
| Flow adjustable        | No  |
| Coating method         | PVD |
| ls retrofit            | No  |

- Featuring Caroma EasySwitch, the universal in-wall body system that allows you to install your in-wall body now and select your design and finish later
- PVD finish for striking design & durability
- Australian designed and engineered
- Enjoy peace of mind with 20 years warranty
- Caroma tapware is 100% leak tested
- Available in Chrome, matte black, brushed bronze, brushed brass and brushed nickel