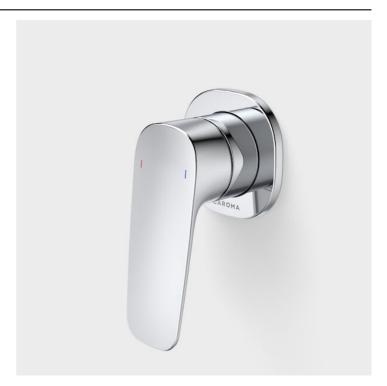

# Contura II Bath/Shower Mixer - Chrome

Code: 849055C

## **Attributes**

| Temperature adjustable | No          |
|------------------------|-------------|
| Flow adjustable        | No          |
| Coating method         | Chromplated |
| ls retrofit            | No          |

- Featuring Caroma EasySwitch, the universal in-wall body system that allows you to install your in-wall body now and select your design and finish later
- Durable chrome finish
- Australian designed and engineered
- Enjoy peace of mind with 20 years warranty
- Caroma tapware is 100% leak tested
- Available in Chrome, matte black, brushed bronze, brushed brass and brushed nickel