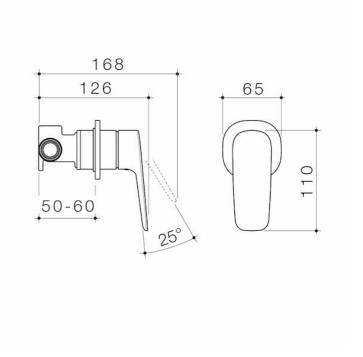

# Contura II Bath/Shower Mixer - Brushed Brass

Code: 849055BB

# Contura II Bath/Shower Mixer - Brushed Bronze

Code: 849055BBZ

# Contura II Bath/Shower Mixer - Brushed Nickel

Code: 849055BN

# Contura II Bath/Shower Mixer - Chrome

Code: 849055C

# Contura II Bath/Shower Mixer - Matte Black

Code: 849055B