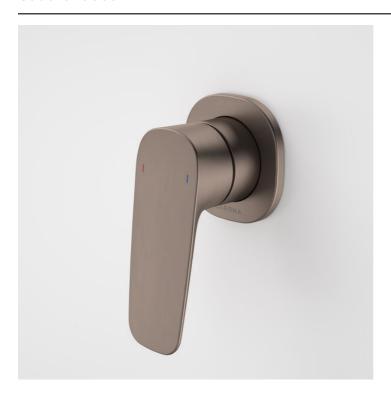

# Contura II Bath/Shower Mixer - Brushed Bronze

Code: 849055BBZ

### **Attributes**

| Temperature adjustable | No  |
|------------------------|-----|
| Flow adjustable        | No  |
| Coating method         | PVD |
| Is retrofit            | No  |

- Featuring Caroma EasySwitch, the universal in-wall body system that allows you to install your in-wall body now and select your design and finish later
- PVD finish for striking design & durability
- Australian designed and engineered
- Enjoy peace of mind with 20 years warranty
- Caroma tapware is 100% leak tested
- Available in Chrome, matte black, brushed bronze, brushed brass and brushed nickel