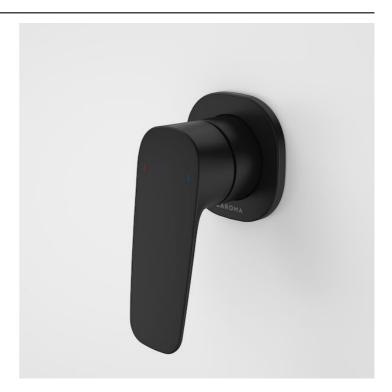

# Contura II Bath/Shower Mixer - Matte Black

Code: 849055B

### **Attributes**

| Temperature adjustable | No            |
|------------------------|---------------|
| Flow adjustable        | No            |
| Coating method         | Electroplated |
| ls retrofit            | No            |

- Featuring Caroma EasySwitch, the universal in-wall body system that allows you to install your in-wall body now and select your design and finish later
- Australian designed and engineered
- Enjoy peace of mind with 20 years warranty
- Caroma tapware is 100% leak tested
- Available in Chrome, matte black, brushed bronze, brushed brass and brushed nickel