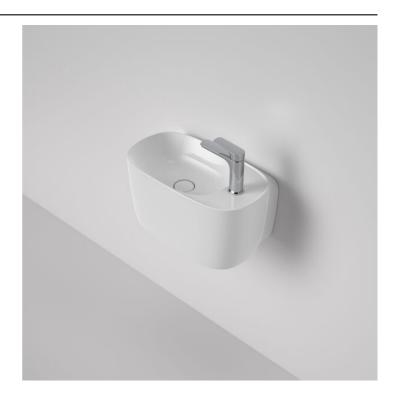

#### **Features & Benefits**

- Enjoy peace of mind with 20 years warranty
- Wall hung basin with integrated ceramic shroud
- A smooth, stain-resistant surface
- Features an elegant thin rim for a modern style statement
- Crafted from highly durable and premium quality ceramic
- Supplied with a flush fitting plug and waste for a seamless look, also compatible with Urbane II basin pop-up plugs and wastes and bottle traps in matching colours
- Non -overflow only
- Australian designed and engineered
- Available in gloss white, matte white and matte clay finishes

### **Features & Benefits**

- Enjoy peace of mind with 20 years warranty
- Wall hung basin with integrated ceramic shroud
- A smooth, stain-resistant surface
- Features an elegant thin rim for a modern style statement
- Crafted from highly durable and premium quality ceramic
- Supplied with a flush fitting plug and waste for a seamless look, also compatible with Urbane II basin pop-up plugs and wastes and bottle traps in matching colours
- Non -overflow only
- Australian designed and engineered
- Available in gloss white, matte white and matte clay finishes