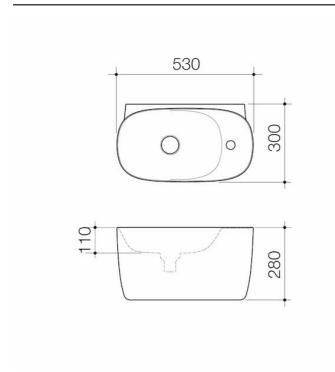

# Contura II Hand Wall Basin (1 Tap Hole) - Matte Clay

Code: 853710CL

## **Attributes**

| Overflow             | No       |
|----------------------|----------|
| Capacity to overflow | No       |
| Capacity size        | 6.00 ltr |
| Shroud availailable  | No       |
| Pedestal available   | No       |

#### **Features & Benefits**

- Enjoy peace of mind with 20 years warranty
- Wall hung basin with integrated ceramic shroud
- A smooth, stain-resistant surface
- Features an elegant thin rim for a modern style statement
- Crafted from highly durable and premium quality ceramic
- Supplied with a flush fitting plug and waste for a seamless look, also compatible with Urbane II basin pop-up plugs and wastes and bottle traps in matching colours
- Non -overflow only
- Australian designed and engineered
- Available in gloss white, matte white and matte clay finishes