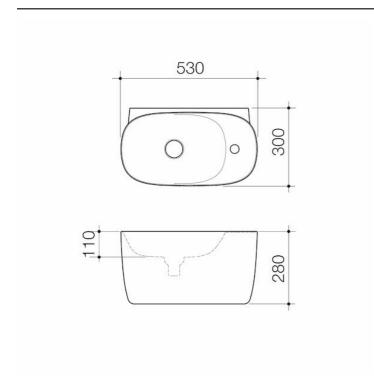

## **Attributes**

| Overflow             | No       |
|----------------------|----------|
| Capacity to overflow | No       |
| Capacity size        | 6.00 ltr |
| Shroud availailable  | No       |
| Pedestal available   | No       |

### **Attributes**

| Overflow             | No       |
|----------------------|----------|
| Capacity to overflow | No       |
| Capacity size        | 6.00 ltr |
| Shroud availailable  | No       |
| Pedestal available   | No       |