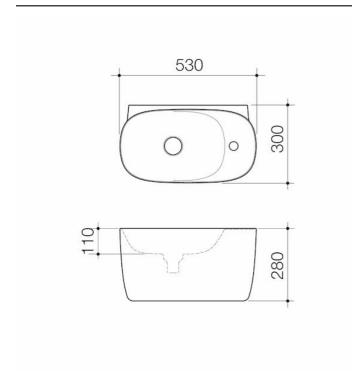

# Contura II Hand Wall Basin (1 Tap Hole) - Matte White

Code: 853710MW

### **Attributes**

| Overflow             | No       |
|----------------------|----------|
| Capacity to overflow | No       |
| Capacity size        | 6.00 ltr |
| Shroud availailable  | No       |
| Pedestal available   | No       |

#### **Features & Benefits**

- Enjoy peace of mind with 20 years warranty
- Wall hung basin with integrated ceramic shroud
- A smooth, stain-resistant surface
- Features an elegant thin rim for a modern style statement
- Crafted from highly durable and premium quality ceramic
- Supplied with a flush fitting plug and waste for a seamless look, also compatible with Urbane II basin pop-up plugs and wastes and bottle traps in matching colours
- Non -overflow only
- Australian designed and engineered
- Available in gloss white, matte white and matte clay finishes