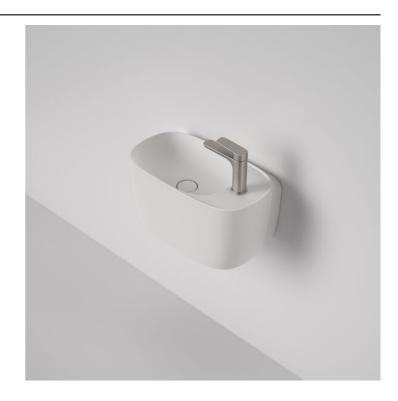

# Contura II Hand Wall Basin (1 Tap Hole) - White

Code: 853710W

### **Features & Benefits**

- Enjoy peace of mind with 20 years warranty
- Wall hung basin with integrated ceramic shroud
- A smooth, stain-resistant surface
- Features an elegant thin rim for a modern style statement
- Crafted from highly durable and premium quality ceramic
- Supplied with a flush fitting plug and waste for a seamless look, also compatible with Urbane II basin pop-up plugs and wastes and bottle traps in matching colours
- Non -overflow only
- Australian designed and engineered
- Available in gloss white, matte white and matte clay finishes