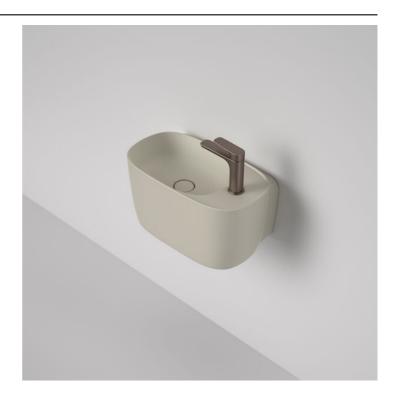

# Contura II Hand Wall Basin (1 Tap Hole) - Matte Clay

Code: 853710CL

#### **Features & Benefits**

- Enjoy peace of mind with 20 years warranty
- Wall hung basin with integrated ceramic shroud
- A smooth, stain-resistant surface
- Features an elegant thin rim for a modern style statement
- Crafted from highly durable and premium quality ceramic
- Supplied with a flush fitting plug and waste for a seamless look, also compatible with Urbane II basin pop-up plugs and wastes and bottle traps in matching colours
- Non -overflow only
- Australian designed and engineered
- Available in gloss white, matte white and matte clay finishes