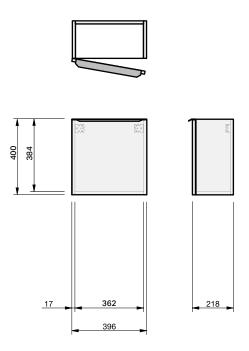

## Misura 22 Console **400** Wall 1 Door

**CABINET SPECIFICATION** 

| Product Features     |                              |
|----------------------|------------------------------|
| Product Code         | 9627                         |
| Product Description  | Misura 22 Console - 400 Wall |
| Drawer Configuration | 1 Door                       |
| Notes:               | Drawings depict cabinet only |

**IMPORTANT NOTE:** Throughout this guide, dimensions may vary by  $\pm 2mm$ . Please read the installation manual for detailed information on installing the product. St. Michel pursues a policy of continuing improvement in design and manufacturing of its products. The right is therefore reserved to vary specifications without notice.