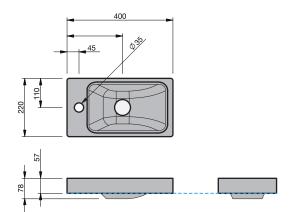

## **BASIN SPECIFICATION**

Epoxy type sealants must not be used.

Cabinet range (refer to applicable cabinet specifications)

INDICATES TOP SURFACE -----

**IMPORTANT NOTE:** Throughout this guide, dimensions may vary by  $\pm$  5mm. Please read the installation manual for detailed information on installing the product. St. Michel pursues a policy of continuing improvement in design and manufacturing of its products. The right is therefore reserved to vary specifications without notice.