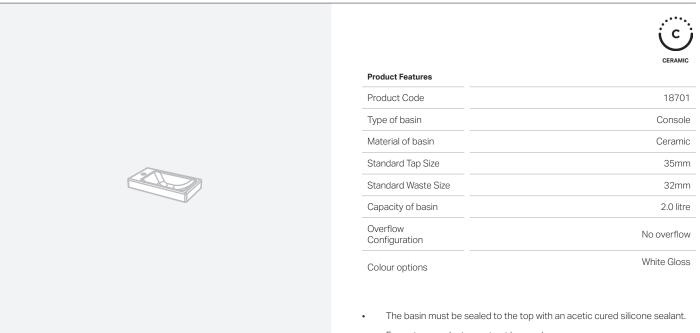

## **BASIN SPECIFICATION**

Epoxy type sealants must not be used.

Cabinet range (refer to applicable cabinet specifications)

INDICATES TOP SURFACE -----

**IMPORTANT NOTE:** Throughout this guide, dimensions may vary by  $\pm$  5mm. Please read the installation manual for detailed information on installing the product. St. Michel pursues a policy of continuing improvement in design and manufacturing of its products. The right is therefore reserved to vary specifications without notice.