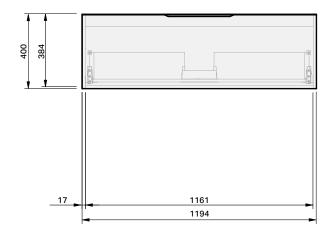

## Misura 46 Console 1200 Wall 1 Drawer

## **CABINET SPECIFICATION**

| Product Features                                                                                         |                         |
|----------------------------------------------------------------------------------------------------------|-------------------------|
| Product Code                                                                                             | Console Vanity / 9646   |
| Product Description                                                                                      | Misura 46 - Wall - 1200 |
| Drawer Configuration                                                                                     | 1 Drawer                |
| Notes: Drawings depict cabinet only. Vanity includes Onda Storage system Type A or Type B, refer charts. |                         |

## **Rubik 1200**

## **BASIN SPECIFICATION**

| Product Features          |                                                           |
|---------------------------|-----------------------------------------------------------|
| Product Code              | 24101                                                     |
| Type of basin             | Console                                                   |
| Material of basin         | Ceramic                                                   |
| Capacity of basin         | 6.5 litre                                                 |
| Overflow<br>Configuration | Overflow supplied<br>Max tap flow rate of 9 ltrs / minute |
| Colour options            | White Gloss                                               |