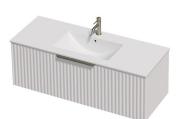

## Misura 46 Console 1200 Wall 1 Drawer

## **CABINET SPECIFICATION**

| Product Features                                                                                         |                         |
|----------------------------------------------------------------------------------------------------------|-------------------------|
| Product Code                                                                                             | Console Vanity / 9646   |
| Product Description                                                                                      | Misura 46 - Wall - 1200 |
| Drawer Configuration                                                                                     | 1 Drawer                |
| Notes: Drawings depict cabinet only. Vanity includes Onda Storage system Type A or Type B, refer charts. |                         |

## **Rubik 1200**

## **BASIN SPECIFICATION**

| Product Features          |                                                           |
|---------------------------|-----------------------------------------------------------|
| Product Code              | 24101                                                     |
| Type of basin             | Console                                                   |
| Material of basin         | Ceramic                                                   |
| Capacity of basin         | 6.5 litre                                                 |
| Overflow<br>Configuration | Overflow supplied<br>Max tap flow rate of 9 ltrs / minute |
| Colour options            | White Gloss                                               |