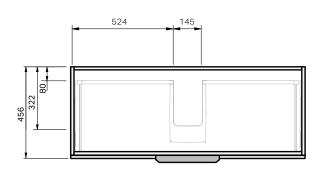

## Misura 46 Console 1200 Wall 1 Drawer

## **CABINET SPECIFICATION**

| Product Features                                                                                         |                         |
|----------------------------------------------------------------------------------------------------------|-------------------------|
| Product Code                                                                                             | Console Vanity / 9646   |
| Product Description                                                                                      | Misura 46 - Wall - 1200 |
| Drawer Configuration                                                                                     | 1 Drawer                |
| Notes: Drawings depict cabinet only. Vanity includes Onda Storage system Type A or Type B, refer charts. |                         |

## **Rubik 1200**

## **BASIN SPECIFICATION**

| Product Features          |                                                           |
|---------------------------|-----------------------------------------------------------|
| Product Code              | 24101                                                     |
| Type of basin             | Console                                                   |
| Material of basin         | Ceramic                                                   |
| Capacity of basin         | 6.5 litre                                                 |
| Overflow<br>Configuration | Overflow supplied<br>Max tap flow rate of 9 ltrs / minute |
| Colour options            | White Gloss                                               |