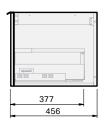

## Misura 46 Console 1200 Wall 1 Drawer

## **CABINET SPECIFICATION**

| Product Features                                                                                         |                         |
|----------------------------------------------------------------------------------------------------------|-------------------------|
| Product Code                                                                                             | Console Vanity / 9646   |
| Product Description                                                                                      | Misura 46 - Wall - 1200 |
| Drawer Configuration                                                                                     | 1 Drawer                |
| Notes: Drawings depict cabinet only. Vanity includes Onda Storage system Type A or Type B, refer charts. |                         |