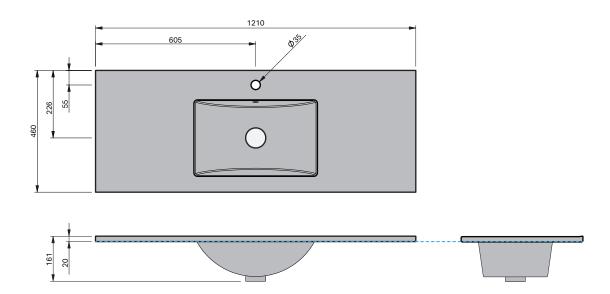

## **Rubik 1200**

## **BASIN SPECIFICATION**

| Product Features          |                                                           |
|---------------------------|-----------------------------------------------------------|
| Product Code              | 24101                                                     |
| Type of basin             | Console                                                   |
| Material of basin         | Ceramic                                                   |
| Capacity of basin         | 6.5 litre                                                 |
| Overflow<br>Configuration | Overflow supplied<br>Max tap flow rate of 9 ltrs / minute |
| Colour options            | White Gloss                                               |