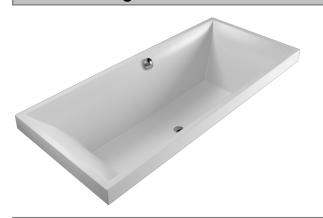

### **Product Image**

#### **Product Details**

**Code:** UBQ180SQR2V-01 Brand: Villeroy & Boch

Range: Squaro
Warranty: 10 Years\*
Product Width: 1800 mm
Product Depth: 800 mm