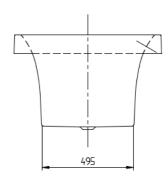

# Squaro Drop In Bath 1800

Quaryl

### **Product Image**



#### **Product Details**

**Code:** UBQ180SQR2V-01 Brand: Villeroy & Boch

Range: Squaro
Warranty: 10 Years\*
Product Width: 1800 mm
Product Depth: 800 mm

### **Additional Features**

# **Technical Specification**

## **Required Product**

**Recommended Products** 



#### **Additional Notes**

- Quaryl
- Overflow
- Central Waste





Note: All dimensions are in millimetres and are subject to normal manufacturing variations. Always use the physical product measurements for cut-outs and rough-ins as the technical details shown may differ from the actual product. Use acetic cured silicone sealant. Do not use epoxy type adhesives. Clean with damp cloth. Do not use abrasive cleaners, liquids or pastes.