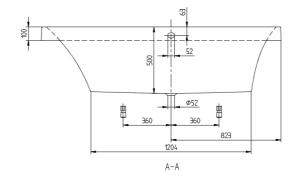

# Squaro Drop In Bath 1800

Quaryl

### **Product Image**



#### **Product Details**

**Code:** UBQ180SQR2V-01 Brand: Villeroy & Boch

Range: Squaro
Warranty: 10 Years\*
Product Width: 1800 mm
Product Depth: 800 mm

### **Additional Features**

# **Technical Specification**

## **Required Product**

**Recommended Products** 



#### **Additional Notes**

- Quaryl
- Overflow
- Central Waste





Note: All dimensions are in millimetres and are subject to normal manufacturing variations. Always use the physical product measurements for cut-outs and rough-ins as the technical details shown may differ from the actual product. Use acetic cured silicone sealant. Do not use epoxy type adhesives. Clean with damp cloth. Do not use abrasive cleaners, liquids or pastes.