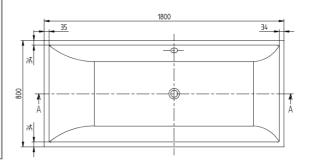

# **Technical Specification**

#### **Product Details**

**Code:** UBQ180SQR2V-01 Brand: Villeroy & Boch

Range: Squaro
Warranty: 10 Years\*
Product Width: 1800 mm
Product Depth: 800 mm