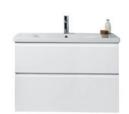

# Lorelle

European integrated ceramic top

White Gloss polyurethane paint finish or Melamine cabinetry

Soft-close drawers

Available in 550mm, 650mm, 750mm, 850mm & 1000mm sizes

New Zealand made cabinetry

#### Basin

Lorelle is a versatile vanity range characterised by its sloping ceramic basin from Europe, in an array of cabinet configurations and sizes. Lorelle has been thoughtfully designed, featuring softclose drawers and a range of melamine finishes to choose from.

# Cabinet configuration & sizes

| 1 Drawer            | 2 Drawer                 |
|---------------------|--------------------------|
| 550mm / LORE55DWH   | 550mm / LOR55D2WH        |
| W550 x H470 x D455  | W550 x H610 x D455       |
| 650mm / LOR65DWH    | 650mm / LOR65D2WH        |
| W650 x H470 x D455  | W650 x H610 x D455       |
| 750mm / LOR75DWH    | <b>750mm</b> / LOR75D2WH |
| W750 x H470 x D455  | W750 x H610 x D455       |
| 850mm / LOR85DWH    | 850mm / LOR85D2WH        |
| W850 x H470 x D455  | W850 x H610 x D455       |
| 1000mm / LOR100DWH  | 1000mm / LOR100D2WH      |
| W1000 x H470 x D455 | W1000 x H610 x D455      |