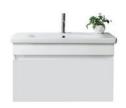

# Lorelle

European integrated ceramic top

White Gloss polyurethane paint finish or Melamine cabinetry

Soft-close drawers

Available in 550mm, 650mm, 750mm, 850mm & 1000mm sizes

New Zealand made cabinetry

## Integrated handles

Melamine Finish

White Paint Finish

BATH/CO/

0800 700 601 www.chesters.co.nz