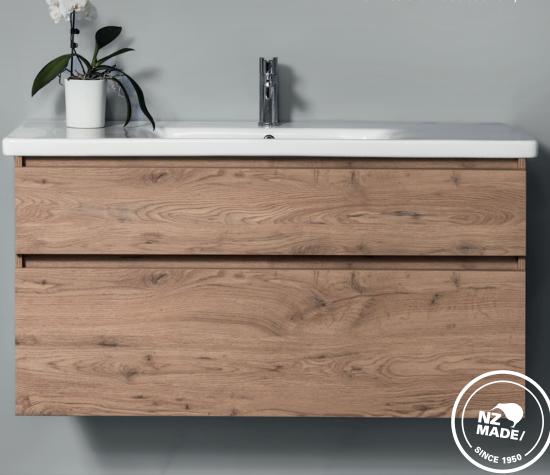

# Lorelle

European integrated ceramic top

White Gloss polyurethane paint finish or Melamine cabinetry

Soft-close drawers

Available in 550mm, 650mm, 750mm, 850mm & 1000mm sizes

New Zealand made cabinetry

#### Basin

Lorelle is a versatile vanity range characterised by its sloping ceramic basin from Europe, in an array of cabinet configurations and sizes. Lorelle has been thoughtfully designed, featuring softclose drawers and a range of melamine finishes to choose from.