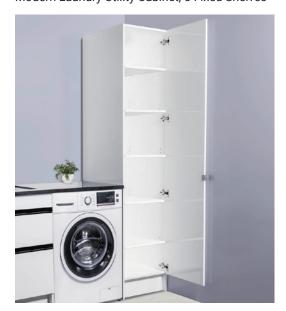

## **DESCRIPTION**

Modern Laundry Utility Cabinet, 5 Fixed Shelves

PRODUCT CODE

LTCX5 / LTCX5T / LTCX5M / LTCX5CC

Dimensions W 450 x H 2100 x D 606 (mm)

Finishes White Gloss Paint, Melamine, Timber Veneer\* or

choice of pull handle colour. See website for finish colours. Timber Veneer is a natural finish with variations in colour & grain. Our Melamine is a wood look low pressure laminate. Painted finishes are harder & more durable than lacquer finishes. Left or