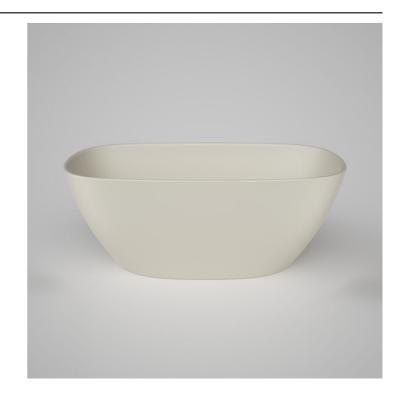

# Contura II 1500mm Freestanding Bath - Matte Clay

Code: CII5FSMC

# **Features & Benefits**

- Features an elegant thin rim for a modern style statement
- Crafted from stain-resistant, sanitary grade acrylic
- Comes in both gloss or matte finish
- Includes footlocker fittings for extra stability (not fitted)
- Plug & waste not included, sold separately (323060C or 323060W)