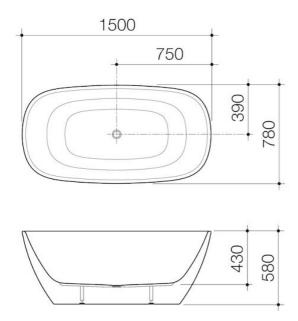

# Contura II 1500mm Freestanding Bath - Matte Clay

Code: CII5FSMC

# **Features & Benefits**

- Features an elegant thin rim for a modern style statement
- Crafted from stain-resistant, sanitary grade acrylic
- Comes in both gloss or matte finish
- Includes footlocker fittings for extra stability (not fitted)
- Plug & waste not included, sold separately (323060C or 323060W)