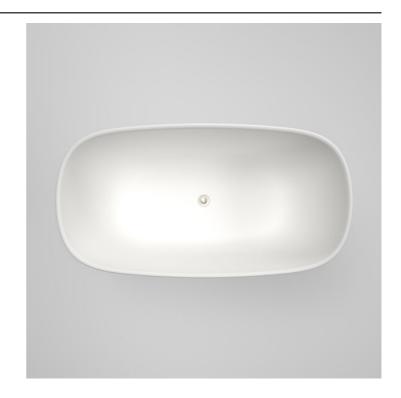

# Contura II 1500mm Freestanding Bath - Matte White

Code: CII5FSMW

# **Features & Benefits**

- Features an elegant thin rim for a modern style statement
- Crafted from stain-resistant, sanitary grade acrylic
- Comes in both gloss or matte finish
- Includes footlocker fittings for extra stability (not fitted)
- Plug & waste not included, sold separately (323060C or 323060W)