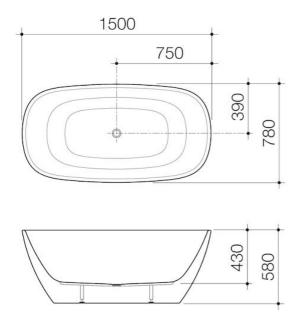

# Contura II 1500mm Freestanding Bath - Matte White

Code: CII5FSMW

# **Features & Benefits**

- Features an elegant thin rim for a modern style statement
- Crafted from stain-resistant, sanitary grade acrylic
- Comes in both gloss or matte finish
- Includes footlocker fittings for extra stability (not fitted)
- Plug & waste not included, sold separately (323060C or 323060W)