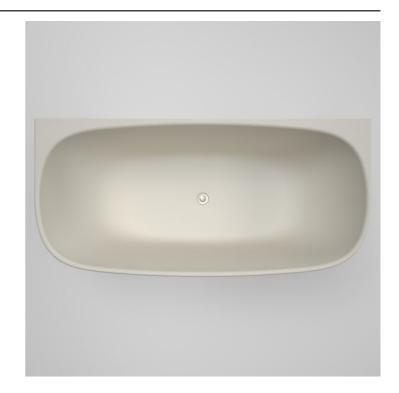

# Contura II 1700mm Back To Wall Freestanding Bath - Matte Clay

Code: CII7WFMC

## **Features & Benefits**

- Features an elegant thin rim for a modern style statement
- Sits flush to wall, making it easier to clean
- Crafted from stain-resistant, sanitary grade acrylic
- Comes in both gloss or matte finish
- Includes footlocker fittings for extra stability (not fitted)
- Plug & waste not included, sold separately (323060C or 323060W)