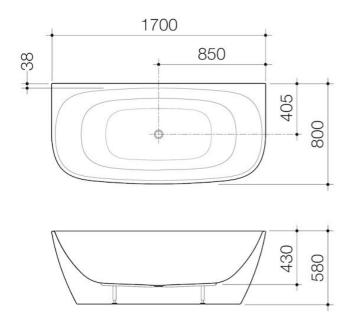

# Contura II 1700mm Back To Wall Freestanding Bath - Matte Clay

Code: CII7WFMC

## **Features & Benefits**

- Features an elegant thin rim for a modern style statement
- Sits flush to wall, making it easier to clean
- Crafted from stain-resistant, sanitary grade acrylic
- Comes in both gloss or matte finish
- Includes footlocker fittings for extra stability (not fitted)
- Plug & waste not included, sold separately (323060C or 323060W)