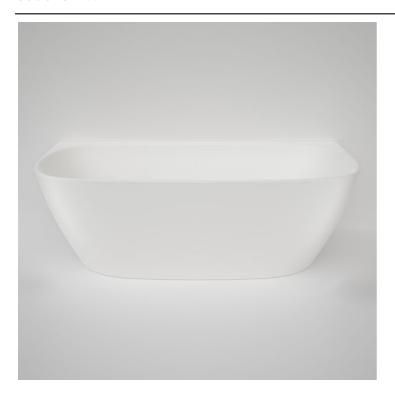

# Contura II 1700mm Back To Wall Freestanding Bath - Matte White

Code: CII7WFMW

### **Features & Benefits**

- Features an elegant thin rim for a modern style statement -Sits flush to wall, making it easier to clean
- Crafted from stain-resistant, sanitary grade acrylic
- Comes in both gloss or matte finish
- Includes footlocker fittings for extra stability (not fitted)
- Plug & waste not included, sold separately (323060C or 323060W)