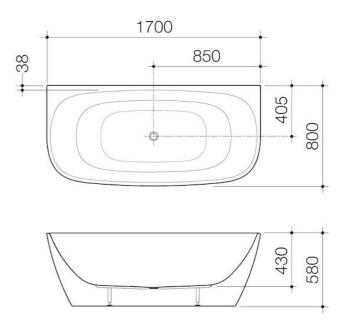

# Contura II 1700mm Back To Wall Freestanding Bath - Matte White

Code: CII7WFMW

### **Features & Benefits**

- Features an elegant thin rim for a modern style statement -Sits flush to wall, making it easier to clean
- Crafted from stain-resistant, sanitary grade acrylic
- Comes in both gloss or matte finish
- Includes footlocker fittings for extra stability (not fitted)
- Plug & waste not included, sold separately (323060C or 323060W)