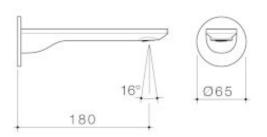

## URBANE II 180MM BASIN / BATH OUTLET - ROUND COVER PLATE

Embracing a distinctly modern Australian style, the Caroma Urbane II Tapware Collection is a combination of functional and design unity. Supported by a beautiful and highly durable palette of 5 colour finishes including new PVD brushed brass, brushed nickel and gunmetal, as well as electroplated black and chrome, the collection can be tailored to suit a range of styles and tastes.