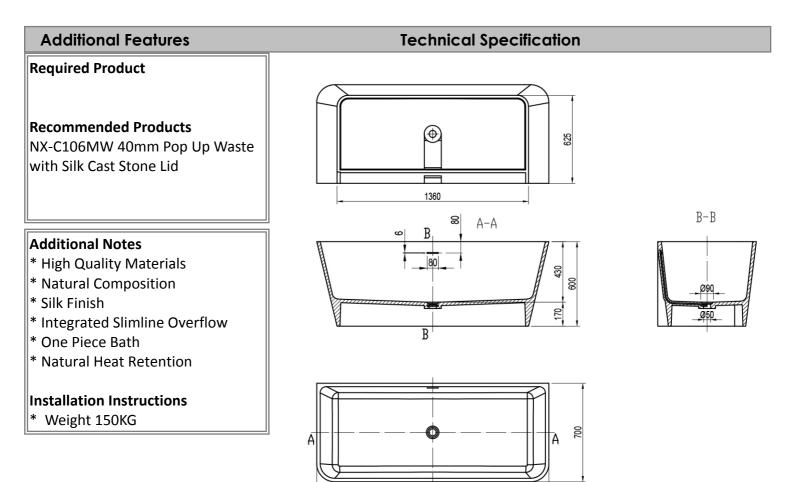

## **Product Details**

SKU: Brand: Range: Warranty: Product Length: Product Width: Product Height: Litre Capacity: **FS611627** Argent Mirra 10 Years 1,650 mm 700 mm 600 mm 304 L

Note: All dimensions are in millimetres and are subject to normal manufacturing variations. Always use the physical product measurements for cut-outs and rough-ins as the technical details shown may differ from the actual product. Use acetic cured silicone sealant. Do not use epoxy type adhesives. Clean with damp cloth. Do not use abrasive cleaners, liquids or pastes.

1650