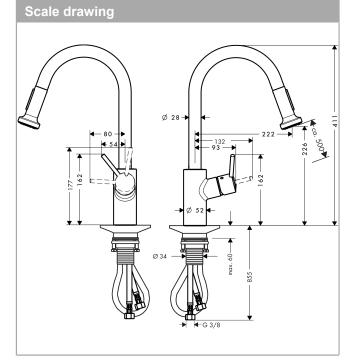

## product features

- · ComfortZone 220
- · swivel range 150°
- installation in front of the window, can be laid flat, base height 70 mm
- · normal and spray jet
- · non-lockable shower spray
- · MagFit magnetic shower support
- quick connect shower hose
- connection dimension: DN15
- flow rate 11 l/min
- · ceramic cartridge
- connection type: G 3/8 connections
- integrated non-return valve
- suitable for continuous flow water heaters