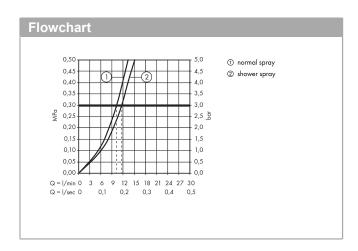

## product features

- · ComfortZone 220
- · swivel range 150°
- installation in front of the window, can be laid flat, base height 70 mm
- · normal and spray jet
- · non-lockable shower spray
- · MagFit magnetic shower support
- quick connect shower hose
- connection dimension: DN15
- flow rate 11 l/min
- · ceramic cartridge
- connection type: G 3/8 connections
- integrated non-return valve
- suitable for continuous flow water heaters