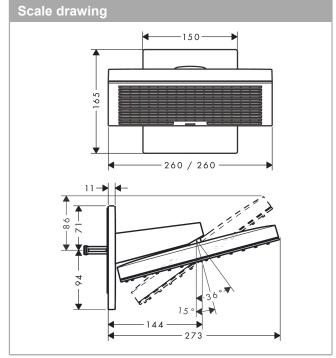

### product features

· consists of: overhead shower, wall outlet

· shower head size: 260 x 260 mm

· spray type: PowderRain, Intense PowderRain

flow rate PowderRain spray at 3 bar: 10,8 l/min

· flow rate Intense PowderRain at 3 bar: 8,3 l/min

· maximum flow rate at 3 bar: 10,8 l/min

· minimum flow pressure: 1,3 bar

 Fast Drain empties the overhead shower from an angle of 10°

· overhead shower angle adjustable

· material spray disc: plastic

· spray disc surface: graphite