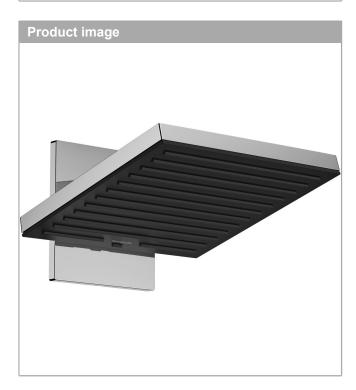

### product features

· consists of: overhead shower, wall outlet

· shower head size: 260 x 260 mm

· spray type: PowderRain, Intense PowderRain

flow rate PowderRain spray at 3 bar: 10,8 l/min

· flow rate Intense PowderRain at 3 bar: 8,3 l/min

· overhead shower removable for cleaning

· installation: wall-mounted - based on iBox

connection type: basic set

· suitable for continous flow water heaters

Pulsify E