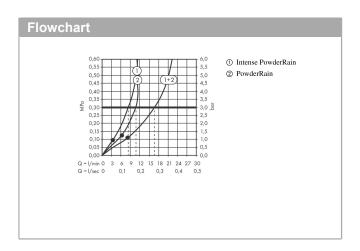

### product features

· consists of: overhead shower, wall outlet

· shower head size: 260 x 260 mm

· spray type: PowderRain, Intense PowderRain

flow rate PowderRain spray at 3 bar: 10,8 l/min

· flow rate Intense PowderRain at 3 bar: 8,3 l/min

· maximum flow rate at 3 bar: 10,8 l/min

· minimum flow pressure: 1,3 bar

 Fast Drain empties the overhead shower from an angle of 10°

· overhead shower angle adjustable

· material spray disc: plastic

· spray disc surface: graphite